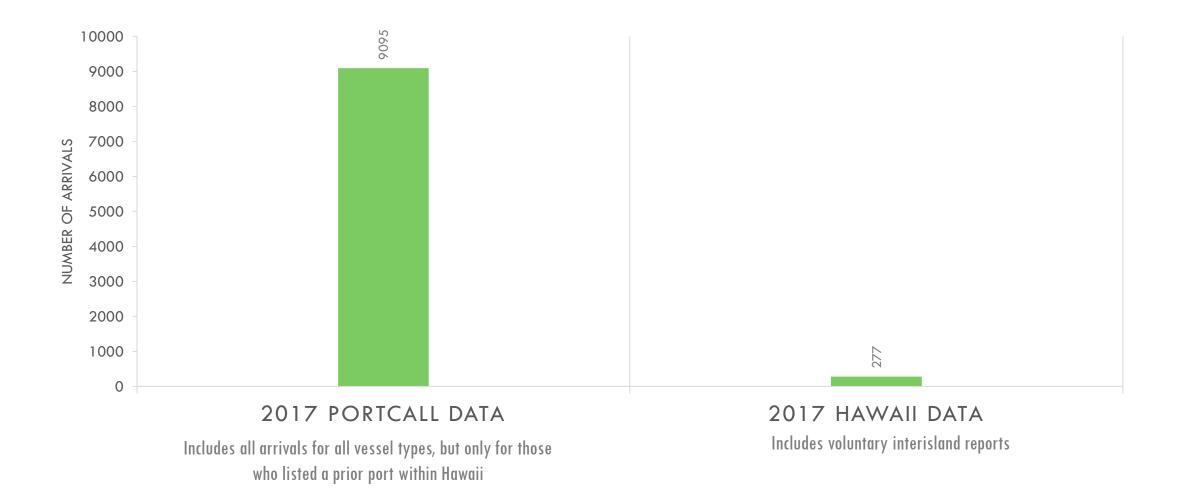

# **2017 PORTCALL DATA VS. HAWAII RECEIVED FORMS**

|            | C SCHEDULE<br>, departures, and shifts | VESSELS IN PORT<br>List of current vessels | CRUISE SCHEDULE<br>Yearly cruise ship schedules | VIEW MAP<br>View berth locations |                 |
|------------|----------------------------------------|--------------------------------------------|-------------------------------------------------|----------------------------------|-----------------|
| View by is | land or port                           | Show All                                   |                                                 | for Mar 25, 2019                 | < Today         |
| Nawiliwili | - Kauai                                |                                            |                                                 |                                  |                 |
| 06:00      | IN                                     | Huki Kai                                   | SEA to Pier 3                                   |                                  |                 |
| 13:00      | OUT                                    | Huki Kai                                   | Pier 3 to SEA                                   |                                  |                 |
| 18:00      | OUT                                    | PRINS HENDRIK                              | Pier 3 to SEA                                   |                                  | Tentative       |
| Port Aller | ı - Kauai                              |                                            |                                                 |                                  |                 |
| Honolulu   | - Oahu                                 |                                            |                                                 |                                  |                 |
| 03:00      | IN                                     | WAIALEALE                                  | SEA to Pier 31                                  |                                  | moored at 03:35 |
| 03:30      | IN                                     | HALEAKALA                                  | SEA to Pier 510                                 |                                  | moored at 05:55 |
|            |                                        |                                            |                                                 |                                  |                 |

#### 2017 "CLEAN" PORTCALL DATA VS. HAWAII INTER-STATE 2017