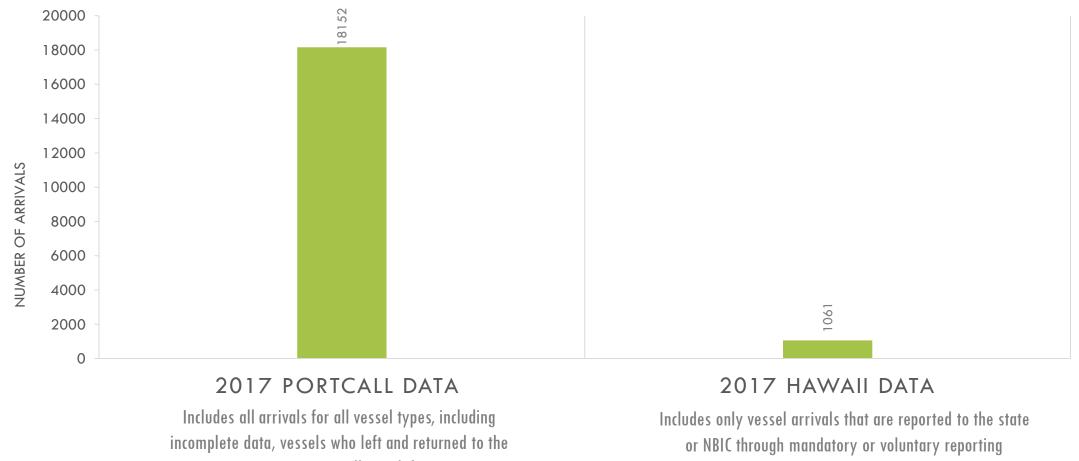

# **2017 PORTCALL DATA VS. HAWAII RECEIVED FORMS**

|            | C SCHEDULE<br>, departures, and shifts | VESSELS IN PORT<br>List of current vessels | CRUISE SCHEDULE<br>Yearly cruise ship schedules | VIEW MAP<br>View berth locations |                 |
|------------|----------------------------------------|--------------------------------------------|-------------------------------------------------|----------------------------------|-----------------|
| View by is | land or port                           | Show All                                   |                                                 | for Mar 25, 2019                 | < Today         |
| Nawiliwili | - Kauai                                |                                            |                                                 |                                  |                 |
| 06:00      | IN                                     | Huki Kai                                   | SEA to Pier 3                                   |                                  |                 |
| 13:00      | OUT                                    | Huki Kai                                   | Pier 3 to SEA                                   |                                  |                 |
| 18:00      | OUT                                    | PRINS HENDRIK                              | Pier 3 to SEA                                   |                                  | Tentative       |
| Port Aller | ı - Kauai                              |                                            |                                                 |                                  |                 |
| Honolulu   | - Oahu                                 |                                            |                                                 |                                  |                 |
| 03:00      | IN                                     | WAIALEALE                                  | SEA to Pier 31                                  |                                  | moored at 03:35 |
| 03:30      | IN                                     | HALEAKALA                                  | SEA to Pier 510                                 |                                  | moored at 05:55 |
|            |                                        |                                            |                                                 |                                  |                 |

#### 2017 "RAW" PORTCALL DATA VS. HAWAII RECEIVED FORMS 2017

same port, as well as "shifts"