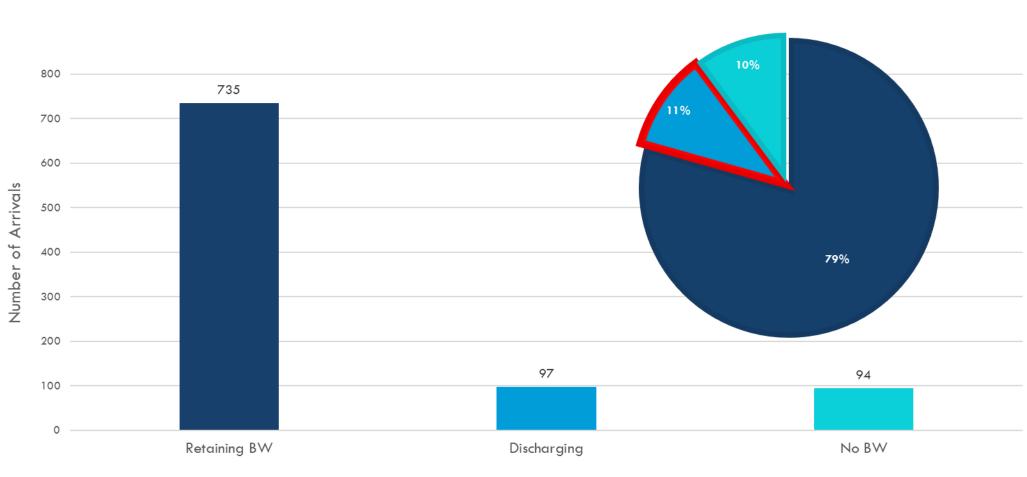

#### Tertiary assessment

 Ballast water and sediment sampling to ensure compliance with effluent standards

|    | А                                                                                                                                                                                                                                                                                                                                                                                                                                                                                                                                                                                                                                                                                                                                        | В            | C     | D       | E         | F         | G      | Н     | I           | J    | K         | L           | М              | N                      | 0           | Р            | Q          | R       | S                | T                               | U                                                      | V                                                   | W                                                 | X                     |
|----|------------------------------------------------------------------------------------------------------------------------------------------------------------------------------------------------------------------------------------------------------------------------------------------------------------------------------------------------------------------------------------------------------------------------------------------------------------------------------------------------------------------------------------------------------------------------------------------------------------------------------------------------------------------------------------------------------------------------------------------|--------------|-------|---------|-----------|-----------|--------|-------|-------------|------|-----------|-------------|----------------|------------------------|-------------|--------------|------------|---------|------------------|---------------------------------|--------------------------------------------------------|-----------------------------------------------------|---------------------------------------------------|-----------------------|
| 1  |                                                                                                                                                                                                                                                                                                                                                                                                                                                                                                                                                                                                                                                                                                                                          |              |       | Fill Ve | ssel Data | Vessel In |        | on    |             |      |           |             |                |                        |             | Voyage I     | nformation |         |                  |                                 |                                                        |                                                     |                                                   |                       |
|    |                                                                                                                                                                                                                                                                                                                                                                                                                                                                                                                                                                                                                                                                                                                                          |              |       |         |           | 1         | Yess   |       | B¥<br>Total | Tota |           |             |                | Hours Sub.<br>Prior To |             |              |            |         |                  | BV                              |                                                        |                                                     |                                                   | Highlight             |
|    |                                                                                                                                                                                                                                                                                                                                                                                                                                                                                                                                                                                                                                                                                                                                          |              | Amm   |         | Country   |           | Clas   | Gross | Capac       |      | в₩        |             |                | Arrivial               | Last        | Nezt         |            | # tanks | # Tanks          | mt                              | Respons                                                |                                                     |                                                   |                       |
|    |                                                                                                                                                                                                                                                                                                                                                                                                                                                                                                                                                                                                                                                                                                                                          | Date & Time  | ended |         | of        | Owner/O   | sifica | Tonna | ity         | Tan  | MGMT      |             | Arrival Date & | (should be             | Port of     | Port of      | Total      | in      | Discharg         |                                 | ible                                                   | Submitte                                            | NBIC                                              |                       |
| 2  | ¥essel                                                                                                                                                                                                                                                                                                                                                                                                                                                                                                                                                                                                                                                                                                                                   | Received     | - ? - | IMO #   | Registry  | perator   | tion   | ge    | (m^3)       | ks   | SYST      | urrival Po  | Time           | >24)                   | Call        | Call         | BYOB       | Ballast | ed               | PT)                             | Officer                                                | d by                                                | Report?                                           | BV Status             |
| 48 | -                                                                                                                                                                                                                                                                                                                                                                                                                                                                                                                                                                                                                                                                                                                                        | 1/19/18 0:00 |       | -       | Bermuda   | Cruise    | 6      | 1E+05 | 1903        |      | MS-2013   | Nawiliwili  | 1/24/18 0:00   | 5d, Oh                 | Honolulu,   | Lahaina, H   | 600        | 1       |                  |                                 | Filippo Zao                                            | Zaccari                                             | 1                                                 | Retaining BW          |
| 49 | -                                                                                                                                                                                                                                                                                                                                                                                                                                                                                                                                                                                                                                                                                                                                        | 1/19/18 0:00 |       | -       | Bermuda   | Cruise    | 6      | 1E+05 | 1903        |      | MS-2013   | Lahaina, H  | 1/25/18 0:00   | 6d, Oh                 | Nawiliwili  | Hilo, HI, US | 600        | 1       |                  |                                 | Filippo Zao                                            | Zaccari                                             | 1                                                 | Retaining BW          |
| 50 | -                                                                                                                                                                                                                                                                                                                                                                                                                                                                                                                                                                                                                                                                                                                                        | 1/19/18 0:00 |       | -       | Bermuda   | Cruise    | 6      | 1E+05 | 1903        |      | MS-2013   | Hilo, HI, U | 1/26/18 0:00   | 7d, 0h                 | Lahaina, H  | Ensenada,    | 600        | 1       |                  | chec                            | Filippo Zao                                            | Zaccari                                             | 1                                                 | Retaining BW          |
| 51 | (                                                                                                                                                                                                                                                                                                                                                                                                                                                                                                                                                                                                                                                                                                                                        | 1/19/18 0:00 |       |         | Antigua & | Pasado    | 4      | 28372 | 10353       | 23 N |           | Honolulu,   | 1/24/18 0:00   | 5d, Oh                 | Suva, Fiji  | Vancouver    | 4214       | 11      |                  | chec                            | Charkin Ol                                             | Sergiy                                              | 1                                                 | Retaining BW          |
| 52 |                                                                                                                                                                                                                                                                                                                                                                                                                                                                                                                                                                                                                                                                                                                                          | 1/20/18 0:00 |       | -       | USA       | Navigatio | 4      | 32575 | 11691       | 21 N |           | Honolulu,   | 1/21/18 0:00   | 1d, Oh                 | Long Beac   | Guam, US/    | 5144       | 19      |                  | chec                            |                                                        | Garay                                               | 1                                                 | Retaining BW          |
| 53 | (                                                                                                                                                                                                                                                                                                                                                                                                                                                                                                                                                                                                                                                                                                                                        | 1/20/18 0:00 |       | -       | Bahamas   | Tecumse   | 2      | 43691 | 32803       | 23 N |           | Barber's P  | 1/26/18 0:00   | 6d, Oh                 | Port McNe   | Kahului, H   | 0          | 0       | 0                | chec                            | Yuriy Karya                                            | Vadym                                               | 1                                                 | NoBV                  |
| 54 | 1                                                                                                                                                                                                                                                                                                                                                                                                                                                                                                                                                                                                                                                                                                                                        | 1/20/18 0:00 | Y     | -       | USA       | Navigatio | 4      | 32664 | 13611       | 22 N |           | Honolulu,   | 1/14/18 0:00   | ?                      | Long Beac   | Apra, Guai   | 4429       | 8       |                  |                                 |                                                        |                                                     | ON                                                | /B number 1625-0069   |
| 55 | R                                                                                                                                                                                                                                                                                                                                                                                                                                                                                                                                                                                                                                                                                                                                        | 1/20/18 0:00 |       |         | Singapore | Pacific   | 10     | 83824 | 55987       | 14 N | 1         | Honolulu,   | 1/25/18 0:00   | 5d, Oh                 | Okono Ter   | TBA          | 2459       | 2       |                  |                                 | Ballast Wate                                           | r Management R                                      |                                                   | xp. date: 31-Dec-2018 |
| 56 | (                                                                                                                                                                                                                                                                                                                                                                                                                                                                                                                                                                                                                                                                                                                                        | 1/22/18 0:00 |       | _       | Netherlan | Antillen  | 6      | 82820 | 6147        | 19 N |           | Honolulu,   | 1/23/18 0:00   | 1d, Oh                 | San Diego   | Hilo, HI, US | 1293       | 5       | Vesse            | l Informatio                    | on                                                     |                                                     |                                                   |                       |
| 57 | ł                                                                                                                                                                                                                                                                                                                                                                                                                                                                                                                                                                                                                                                                                                                                        | 1/22/18 0:00 |       |         | USA       | Hawaii    | 4      | 28219 | 3501        | 33 N | lo Treatm | Honolulu,   | 1/24/18 0:00   | 2d, Oh                 | Los Angele  | Oakland, O   | 2435       | 24      | Vessel           |                                 |                                                        |                                                     |                                                   |                       |
| 58 |                                                                                                                                                                                                                                                                                                                                                                                                                                                                                                                                                                                                                                                                                                                                          | 1/22/18 0:00 |       |         | USA       | Navigatio | 4      | 57379 | 10402       | 19 N | · · ·     | Honolulu,   | 1/17/18 0:00   | ?                      | Long Beac   | Long Beac    | 5054       | 15      | 2010-001         |                                 | IMO number                                             |                                                     |                                                   |                       |
| 59 | (                                                                                                                                                                                                                                                                                                                                                                                                                                                                                                                                                                                                                                                                                                                                        | 1/23/18 0:00 |       |         | Netherlan | Antillen  | 6      | 82820 | 6147        | 19 N | lone      | Hilo, HI, U | 1/25/18 0:00   | 2d, Oh                 | Honolulu,   | Lahaina, H   | 1293       | 5       | 809/00000        | ry of Registry                  | Select country                                         |                                                     |                                                   |                       |
| 60 |                                                                                                                                                                                                                                                                                                                                                                                                                                                                                                                                                                                                                                                                                                                                          | 1/23/18 0:00 |       |         | USA       | Navigatio | 4      | 37811 | 10126       | 24 N | lone      | Honolulu,   | 1/24/18 0:00   | 1d, Oh                 | Long Beac   | Oakland, O   | 6520       | 21      | Туре             | -F                              | Select vessel type                                     |                                                     | Gross Tonnage                                     |                       |
| 61 | l contra c                                      | 1/24/18 0:00 |       |         | Bermuda   | Cruise    | 6      | 30312 | 565         | 8 N  | lone      | Honolulu,   | 1/28/18 0:00   | 4d, Oh                 | Los Angele  | Pago Pago    | 90         | 1       | 0.10200.0001     |                                 | ne units cubic meter                                   |                                                     |                                                   |                       |
| 62 | C C C C C C C C C C C C C C C C C C C                                                                                                                                                                                                                                                                                                                                                                                                                                                                                                                                                                                                                                                                                                    | 1/25/18 0:00 |       |         | Bermuda   | Cruise    | 6      | 1E+05 | 3093        | 19 A | MS - 2013 | Hilo, HI, U | 1/27/18 0:00   | 2d, Oh                 | San Diego   | Honolulu,    | 306.8      | 2       |                  | ballast water o<br>ird BW Mana  | gement System                                          | cubic meters                                        | Number of tanks on                                | ship <b>U</b>         |
| 63 | (                                                                                                                                                                                                                                                                                                                                                                                                                                                                                                                                                                                                                                                                                                                                        | 1/25/18 0:00 |       |         | Netherlan | Antillen  | 6      | 82820 | 6147        | 19 N | lone      | Lahaina, H  | 1/26/18 0:00   | 1d, Oh                 | Hilo, HI, U | Nawiliwili   | 1293       | 5       |                  |                                 |                                                        |                                                     |                                                   |                       |
| 64 | 1                                                                                                                                                                                                                                                                                                                                                                                                                                                                                                                                                                                                                                                                                                                                        | 1/25/18 0:00 |       |         | USA       | Navigatio | 4      | 40627 | 9318        | 22 N | N/A       | Honolulu,   | 1/28/18 0:00   | 3d, Oh                 | Oakland, (  | Seattle, W   | 4935       | 15      |                  | ge Informat<br>l port (port a   |                                                        |                                                     | Select state                                      |                       |
| 65 | 1                                                                                                                                                                                                                                                                                                                                                                                                                                                                                                                                                                                                                                                                                                                                        | 1/26/18 0:00 |       |         | USA       | Bros      | 1      | 9657  | 5988        | 6 C  | losed Sys | Barge HBR   | 1/25/18 0:00   | ?                      | Rainier, O  | Rainier, Ol  | 227        | 4       | Arriva           |                                 | iu state)                                              |                                                     | ociect state                                      |                       |
| 66 | 1                                                                                                                                                                                                                                                                                                                                                                                                                                                                                                                                                                                                                                                                                                                                        | 1/26/18 0:00 |       |         | USA       | Bros      | 12     | 163   | 111         | 3 N  | lone      | Barge HBR   | 1/25/18 0:00   | ?                      | Rainier, O  | Rainier, Ol  |            |         |                  | ort (port and                   |                                                        |                                                     | Select country                                    |                       |
| 67 |                                                                                                                                                                                                                                                                                                                                                                                                                                                                                                                                                                                                                                                                                                                                          | 1/26/18 0:00 |       |         | Bermuda   | Cruise    | 6      | 1E+05 | 3093        | 19 A | MS - 2013 | Honolulu,   | 1/28/18 0:00   | 2d, 0h                 | Hilo, HI, U | Nawiliwili   |            |         |                  | ort (port and ballast water of  |                                                        | cubic meters                                        | Select country<br>Number of tanks in ba           | allast                |
| 68 | (                                                                                                                                                                                                                                                                                                                                                                                                                                                                                                                                                                                                                                                                                                                                        | 1/26/18 0:00 |       |         | Netherlan | Antillen  | 6      | 82820 | 6147        | 19 N | lone      | Nawiliwili  | 1/27/18 0:00   | 1d, Oh                 | Lahaina, H  | Kona, HI, U  | 1          |         |                  |                                 |                                                        | N                                                   | umber of tanks discha                             |                       |
| 69 | ł                                                                                                                                                                                                                                                                                                                                                                                                                                                                                                                                                                                                                                                                                                                                        | 1/27/18 0:00 |       |         | USA       | Pasha     | 4      | 34077 | 16211       | 17 N | N/A       | Honolulu,   | 1/28/18 0:00   | 1d, Oh                 | Los Angele  | Los Angele   | 763.       | 14      | Altern           | ative BW ma                     | nagement conducted, p                                  | er instructions from C                              | COTP                                              |                       |
| 70 | 0                                                                                                                                                                                                                                                                                                                                                                                                                                                                                                                                                                                                                                                                                                                                        | 1/27/18 0:00 |       |         | Netherlan | Antillen  | 6      | 82820 | 6147        | 19 N | lone      | Kona, HI, l | 1/28/18 0:00   | 1d, Oh                 | Nawiliwili  | Ensenada,    | 1293       | 5       |                  |                                 | urate information                                      |                                                     |                                                   |                       |
| 71 | t de la companya de la | 1/27/18 0:00 |       |         | Bermuda   | Cruise    | 6      | 1E+05 | 3093        | 19 A | MS - 2013 | Nawiliwili  | 1/29/18 0:00   | 2d, 0h                 | Honolulu,   | Lahaina, H   | 150        | 1       | By che<br>manag  | ecking this be<br>ement activit | ox, I attest to the accura<br>ies were in accordance   | cy of the information<br>with the ballast water     | provided and that bal<br>management plan re       | llast water<br>quired |
| 72 | R                                                                                                                                                                                                                                                                                                                                                                                                                                                                                                                                                                                                                                                                                                                                        | 1/27/18 0:00 |       |         | USA       | Tankers   | 10     | 85387 | 62362       | 17 N | lone      | Barber's P  | 1/29/18 0:00   | 2d, 0h                 | Valdez, AK  | Valdez, AK   | 1731       | 2       | 2500             | R 151.2050(g<br>nsible Officer  | g).                                                    |                                                     |                                                   |                       |
| 73 | (                                                                                                                                                                                                                                                                                                                                                                                                                                                                                                                                                                                                                                                                                                                                        | 1/28/18 0:00 |       |         | Bermuda   | Cruise    | 6      | 1E+05 | 3093        | 19 A | MS - 2013 | Lahaina, H  | 1/30/18 0:00   | 2d, 0h                 | Nawiliwili  | Ensenada,    | 150        | 1       | Report           | -                               | report                                                 |                                                     |                                                   |                       |
| 74 |                                                                                                                                                                                                                                                                                                                                                                                                                                                                                                                                                                                                                                                                                                                                          | 1/28/18 0:00 |       |         | USA       | Navigatio | 4      | 32575 | 11983       | 21 F | resh Wate | Honolulu,   | 1/30/18 0:00   | 2d, 0h                 | Long Beac   | Guam, US/    | 6900       | 16      | Submit           | tted by                         |                                                        | Contact inform                                      | ition                                             |                       |
| 75 |                                                                                                                                                                                                                                                                                                                                                                                                                                                                                                                                                                                                                                                                                                                                          | 1/29/18 0:00 |       |         | USA       | Hawaii    | 7      | 37548 | 4318        | 11 N | N/A       | Honolulu,   | 1/30/18 0:00   | 1d, Oh                 | San Diego   | Kahului, H   | 2733       | 9       |                  | st Water Hi                     |                                                        |                                                     |                                                   |                       |
|    |                                                                                                                                                                                                                                                                                                                                                                                                                                                                                                                                                                                                                                                                                                                                          |              | ì     |         | 1         | 1         | I      |       | 1           |      |           |             |                | i                      |             |              |            |         | On the<br>waters | following pa<br>of the United   | age(s), provide the balla<br>d States or to a receptio | ist water history for ea<br>n facility, en route to | ach tank discharged in<br>or at the arrival port. | nto the<br>Vessels    |