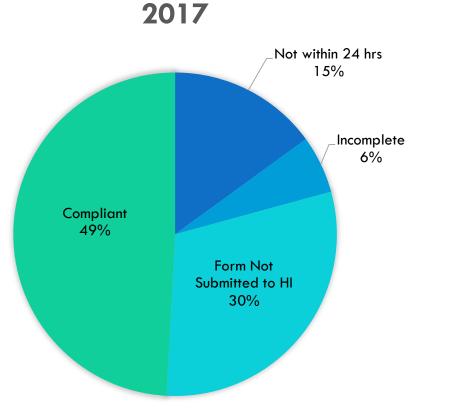

#### Primary assessment

 Pre-border ballast water report submitted 24 hours before vessel arrival

#### Secondary assessment

 Onboard verification of documentation and system logs

#### Tertiary assessment

 Ballast water and sediment sampling to ensure compliance with effluent standards

|    | А                                                                                                                                                                                                                                                                                                                                                                                                                                                                                                                                                                                                                                                                                                                                        | В            | C     | D       | E         | F         | G      | Н     | I           | J    | K         | L           | М              | N                      | 0           | Р            | Q          | R       | S                | T                               | U                                                      | V                                                   | W                                                 | X                     |
|----|------------------------------------------------------------------------------------------------------------------------------------------------------------------------------------------------------------------------------------------------------------------------------------------------------------------------------------------------------------------------------------------------------------------------------------------------------------------------------------------------------------------------------------------------------------------------------------------------------------------------------------------------------------------------------------------------------------------------------------------|--------------|-------|---------|-----------|-----------|--------|-------|-------------|------|-----------|-------------|----------------|------------------------|-------------|--------------|------------|---------|------------------|---------------------------------|--------------------------------------------------------|-----------------------------------------------------|---------------------------------------------------|-----------------------|
| 1  |                                                                                                                                                                                                                                                                                                                                                                                                                                                                                                                                                                                                                                                                                                                                          |              |       | Fill Ve | ssel Data | Vessel In |        | on    |             |      |           |             |                |                        |             | Voyage I     | nformation |         |                  |                                 |                                                        |                                                     |                                                   |                       |
|    |                                                                                                                                                                                                                                                                                                                                                                                                                                                                                                                                                                                                                                                                                                                                          |              |       |         |           | 1         | Yess   |       | B¥<br>Total | Tota |           |             |                | Hours Sub.<br>Prior To |             |              |            |         |                  | BV                              |                                                        |                                                     |                                                   | Highlight             |
|    |                                                                                                                                                                                                                                                                                                                                                                                                                                                                                                                                                                                                                                                                                                                                          |              | Amm   |         | Country   |           | Clas   | Gross | Capac       |      | в₩        |             |                | Arrivial               | Last        | Nezt         |            | # tanks | # Tanks          | mt                              | Respons                                                |                                                     |                                                   |                       |
|    |                                                                                                                                                                                                                                                                                                                                                                                                                                                                                                                                                                                                                                                                                                                                          | Date & Time  | ended |         | of        | Owner/O   | sifica | Tonna | ity         | Tan  | MGMT      |             | Arrival Date & | (should be             | Port of     | Port of      | Total      | in      | Discharg         |                                 | ible                                                   | Submitte                                            | NBIC                                              |                       |
| 2  | ¥essel                                                                                                                                                                                                                                                                                                                                                                                                                                                                                                                                                                                                                                                                                                                                   | Received     | - ? - | IMO #   | Registry  | perator   | tion   | ge    | (m^3)       | ks   | SYST      | urrival Po  | Time           | >24)                   | Call        | Call         | BYOB       | Ballast | ed               | PT)                             | Officer                                                | d by                                                | Report?                                           | BV Status             |
| 48 | -                                                                                                                                                                                                                                                                                                                                                                                                                                                                                                                                                                                                                                                                                                                                        | 1/19/18 0:00 |       | -       | Bermuda   | Cruise    | 6      | 1E+05 | 1903        |      | MS-2013   | Nawiliwili  | 1/24/18 0:00   | 5d, Oh                 | Honolulu,   | Lahaina, H   | 600        | 1       |                  |                                 | Filippo Zao                                            | Zaccari                                             | 1                                                 | Retaining BW          |
| 49 | -                                                                                                                                                                                                                                                                                                                                                                                                                                                                                                                                                                                                                                                                                                                                        | 1/19/18 0:00 |       | -       | Bermuda   | Cruise    | 6      | 1E+05 | 1903        |      | MS-2013   | Lahaina, H  | 1/25/18 0:00   | 6d, Oh                 | Nawiliwili  | Hilo, HI, US | 600        | 1       |                  |                                 | Filippo Zao                                            | Zaccari                                             | 1                                                 | Retaining BW          |
| 50 | -                                                                                                                                                                                                                                                                                                                                                                                                                                                                                                                                                                                                                                                                                                                                        | 1/19/18 0:00 |       | -       | Bermuda   | Cruise    | 6      | 1E+05 | 1903        |      | MS-2013   | Hilo, HI, U | 1/26/18 0:00   | 7d, 0h                 | Lahaina, H  | Ensenada,    | 600        | 1       |                  | chec                            | Filippo Zao                                            | Zaccari                                             | 1                                                 | Retaining BW          |
| 51 | (                                                                                                                                                                                                                                                                                                                                                                                                                                                                                                                                                                                                                                                                                                                                        | 1/19/18 0:00 |       |         | Antigua & | Pasado    | 4      | 28372 | 10353       | 23 N |           | Honolulu,   | 1/24/18 0:00   | 5d, Oh                 | Suva, Fiji  | Vancouver    | 4214       | 11      |                  | chec                            | Charkin Ol                                             | Sergiy                                              | 1                                                 | Retaining BW          |
| 52 |                                                                                                                                                                                                                                                                                                                                                                                                                                                                                                                                                                                                                                                                                                                                          | 1/20/18 0:00 |       | -       | USA       | Navigatio | 4      | 32575 | 11691       | 21 N |           | Honolulu,   | 1/21/18 0:00   | 1d, Oh                 | Long Beac   | Guam, US/    | 5144       | 19      |                  | chec                            |                                                        | Garay                                               | 1                                                 | Retaining BW          |
| 53 | (                                                                                                                                                                                                                                                                                                                                                                                                                                                                                                                                                                                                                                                                                                                                        | 1/20/18 0:00 |       | -       | Bahamas   | Tecumse   | 2      | 43691 | 32803       | 23 N |           | Barber's P  | 1/26/18 0:00   | 6d, Oh                 | Port McNe   | Kahului, H   | 0          | 0       | 0                | chec                            | Yuriy Karya                                            | Vadym                                               | 1                                                 | NoBV                  |
| 54 | 1                                                                                                                                                                                                                                                                                                                                                                                                                                                                                                                                                                                                                                                                                                                                        | 1/20/18 0:00 | Y     | -       | USA       | Navigatio | 4      | 32664 | 13611       | 22 N |           | Honolulu,   | 1/14/18 0:00   | ?                      | Long Beac   | Apra, Guai   | 4429       | 8       |                  |                                 |                                                        |                                                     | ON                                                | /B number 1625-0069   |
| 55 | R                                                                                                                                                                                                                                                                                                                                                                                                                                                                                                                                                                                                                                                                                                                                        | 1/20/18 0:00 |       |         | Singapore | Pacific   | 10     | 83824 | 55987       | 14 N | 1         | Honolulu,   | 1/25/18 0:00   | 5d, Oh                 | Okono Ter   | TBA          | 2459       | 2       |                  |                                 | Ballast Wate                                           | r Management R                                      |                                                   | xp. date: 31-Dec-2018 |
| 56 | (                                                                                                                                                                                                                                                                                                                                                                                                                                                                                                                                                                                                                                                                                                                                        | 1/22/18 0:00 |       | _       | Netherlan | Antillen  | 6      | 82820 | 6147        | 19 N |           | Honolulu,   | 1/23/18 0:00   | 1d, Oh                 | San Diego   | Hilo, HI, US | 1293       | 5       | Vesse            | l Informatio                    | on                                                     |                                                     |                                                   |                       |
| 57 | ł                                                                                                                                                                                                                                                                                                                                                                                                                                                                                                                                                                                                                                                                                                                                        | 1/22/18 0:00 |       |         | USA       | Hawaii    | 4      | 28219 | 3501        | 33 N | lo Treatm | Honolulu,   | 1/24/18 0:00   | 2d, Oh                 | Los Angele  | Oakland, O   | 2435       | 24      | Vessel           |                                 |                                                        |                                                     |                                                   |                       |
| 58 |                                                                                                                                                                                                                                                                                                                                                                                                                                                                                                                                                                                                                                                                                                                                          | 1/22/18 0:00 |       |         | USA       | Navigatio | 4      | 57379 | 10402       | 19 N | · · ·     | Honolulu,   | 1/17/18 0:00   | ?                      | Long Beac   | Long Beac    | 5054       | 15      | 2010-001         |                                 | IMO number                                             |                                                     |                                                   |                       |
| 59 | (                                                                                                                                                                                                                                                                                                                                                                                                                                                                                                                                                                                                                                                                                                                                        | 1/23/18 0:00 |       |         | Netherlan | Antillen  | 6      | 82820 | 6147        | 19 N | lone      | Hilo, HI, U | 1/25/18 0:00   | 2d, Oh                 | Honolulu,   | Lahaina, H   | 1293       | 5       | 809/00000        | ry of Registry                  | Select country                                         |                                                     |                                                   |                       |
| 60 |                                                                                                                                                                                                                                                                                                                                                                                                                                                                                                                                                                                                                                                                                                                                          | 1/23/18 0:00 |       |         | USA       | Navigatio | 4      | 37811 | 10126       | 24 N | lone      | Honolulu,   | 1/24/18 0:00   | 1d, Oh                 | Long Beac   | Oakland, O   | 6520       | 21      | Туре             | -F                              | Select vessel type                                     |                                                     | Gross Tonnage                                     |                       |
| 61 | l contra c                                      | 1/24/18 0:00 |       |         | Bermuda   | Cruise    | 6      | 30312 | 565         | 8 N  | lone      | Honolulu,   | 1/28/18 0:00   | 4d, Oh                 | Los Angele  | Pago Pago    | 90         | 1       | 0.10200.0001     |                                 | ne units cubic meter                                   |                                                     |                                                   |                       |
| 62 | C C C C C C C C C C C C C C C C C C C                                                                                                                                                                                                                                                                                                                                                                                                                                                                                                                                                                                                                                                                                                    | 1/25/18 0:00 |       |         | Bermuda   | Cruise    | 6      | 1E+05 | 3093        | 19 A | MS - 2013 | Hilo, HI, U | 1/27/18 0:00   | 2d, Oh                 | San Diego   | Honolulu,    | 306.8      | 2       |                  | ballast water o<br>ird BW Mana  | gement System                                          | cubic meters                                        | Number of tanks on                                | ship <b>U</b>         |
| 63 | (                                                                                                                                                                                                                                                                                                                                                                                                                                                                                                                                                                                                                                                                                                                                        | 1/25/18 0:00 |       |         | Netherlan | Antillen  | 6      | 82820 | 6147        | 19 N | lone      | Lahaina, H  | 1/26/18 0:00   | 1d, Oh                 | Hilo, HI, U | Nawiliwili   | 1293       | 5       |                  |                                 |                                                        |                                                     |                                                   |                       |
| 64 | 1                                                                                                                                                                                                                                                                                                                                                                                                                                                                                                                                                                                                                                                                                                                                        | 1/25/18 0:00 |       |         | USA       | Navigatio | 4      | 40627 | 9318        | 22 N | N/A       | Honolulu,   | 1/28/18 0:00   | 3d, Oh                 | Oakland, (  | Seattle, W   | 4935       | 15      |                  | ge Informat<br>l port (port a   |                                                        |                                                     | Select state                                      |                       |
| 65 | 1                                                                                                                                                                                                                                                                                                                                                                                                                                                                                                                                                                                                                                                                                                                                        | 1/26/18 0:00 |       |         | USA       | Bros      | 1      | 9657  | 5988        | 6 C  | losed Sys | Barge HBR   | 1/25/18 0:00   | ?                      | Rainier, O  | Rainier, Ol  | 227        | 4       | Arriva           |                                 | iu state)                                              |                                                     | ociect state                                      |                       |
| 66 | 1                                                                                                                                                                                                                                                                                                                                                                                                                                                                                                                                                                                                                                                                                                                                        | 1/26/18 0:00 |       |         | USA       | Bros      | 12     | 163   | 111         | 3 N  | lone      | Barge HBR   | 1/25/18 0:00   | ?                      | Rainier, O  | Rainier, Ol  |            |         |                  | ort (port and                   |                                                        |                                                     | Select country                                    |                       |
| 67 |                                                                                                                                                                                                                                                                                                                                                                                                                                                                                                                                                                                                                                                                                                                                          | 1/26/18 0:00 |       |         | Bermuda   | Cruise    | 6      | 1E+05 | 3093        | 19 A | MS - 2013 | Honolulu,   | 1/28/18 0:00   | 2d, 0h                 | Hilo, HI, U | Nawiliwili   |            |         |                  | ort (port and ballast water of  |                                                        | cubic meters                                        | Select country<br>Number of tanks in ba           | allast                |
| 68 | (                                                                                                                                                                                                                                                                                                                                                                                                                                                                                                                                                                                                                                                                                                                                        | 1/26/18 0:00 |       |         | Netherlan | Antillen  | 6      | 82820 | 6147        | 19 N | lone      | Nawiliwili  | 1/27/18 0:00   | 1d, Oh                 | Lahaina, H  | Kona, HI, U  | 1          |         |                  |                                 |                                                        | N                                                   | umber of tanks discha                             |                       |
| 69 | ł                                                                                                                                                                                                                                                                                                                                                                                                                                                                                                                                                                                                                                                                                                                                        | 1/27/18 0:00 |       |         | USA       | Pasha     | 4      | 34077 | 16211       | 17 N | N/A       | Honolulu,   | 1/28/18 0:00   | 1d, Oh                 | Los Angele  | Los Angele   | 763.       | 14      | Altern           | ative BW ma                     | nagement conducted, p                                  | er instructions from C                              | COTP                                              |                       |
| 70 | 0                                                                                                                                                                                                                                                                                                                                                                                                                                                                                                                                                                                                                                                                                                                                        | 1/27/18 0:00 |       |         | Netherlan | Antillen  | 6      | 82820 | 6147        | 19 N | lone      | Kona, HI, l | 1/28/18 0:00   | 1d, Oh                 | Nawiliwili  | Ensenada,    | 1293       | 5       |                  |                                 | urate information                                      |                                                     |                                                   |                       |
| 71 | t de la companya de la | 1/27/18 0:00 |       |         | Bermuda   | Cruise    | 6      | 1E+05 | 3093        | 19 A | MS - 2013 | Nawiliwili  | 1/29/18 0:00   | 2d, 0h                 | Honolulu,   | Lahaina, H   | 150        | 1       | By che<br>manag  | ecking this be<br>ement activit | ox, I attest to the accura<br>ies were in accordance   | cy of the information<br>with the ballast water     | provided and that bal<br>management plan re       | llast water<br>quired |
| 72 | R                                                                                                                                                                                                                                                                                                                                                                                                                                                                                                                                                                                                                                                                                                                                        | 1/27/18 0:00 |       |         | USA       | Tankers   | 10     | 85387 | 62362       | 17 N | lone      | Barber's P  | 1/29/18 0:00   | 2d, 0h                 | Valdez, AK  | Valdez, AK   | 1731       | 2       | 2500             | R 151.2050(g<br>nsible Officer  | g).                                                    |                                                     |                                                   |                       |
| 73 | (                                                                                                                                                                                                                                                                                                                                                                                                                                                                                                                                                                                                                                                                                                                                        | 1/28/18 0:00 |       |         | Bermuda   | Cruise    | 6      | 1E+05 | 3093        | 19 A | MS - 2013 | Lahaina, H  | 1/30/18 0:00   | 2d, 0h                 | Nawiliwili  | Ensenada,    | 150        | 1       | Report           | -                               | report                                                 |                                                     |                                                   |                       |
| 74 |                                                                                                                                                                                                                                                                                                                                                                                                                                                                                                                                                                                                                                                                                                                                          | 1/28/18 0:00 |       |         | USA       | Navigatio | 4      | 32575 | 11983       | 21 F | resh Wate | Honolulu,   | 1/30/18 0:00   | 2d, 0h                 | Long Beac   | Guam, US/    | 6900       | 16      | Submit           | tted by                         |                                                        | Contact inform                                      | ition                                             |                       |
| 75 |                                                                                                                                                                                                                                                                                                                                                                                                                                                                                                                                                                                                                                                                                                                                          | 1/29/18 0:00 |       |         | USA       | Hawaii    | 7      | 37548 | 4318        | 11 N | N/A       | Honolulu,   | 1/30/18 0:00   | 1d, Oh                 | San Diego   | Kahului, H   | 2733       | 9       |                  | st Water Hi                     |                                                        |                                                     |                                                   |                       |
|    |                                                                                                                                                                                                                                                                                                                                                                                                                                                                                                                                                                                                                                                                                                                                          |              | ì     |         | 1         | 1         | I      |       | 1           |      |           |             |                | i                      |             |              |            |         | On the<br>waters | following pa<br>of the United   | age(s), provide the balla<br>d States or to a receptio | ist water history for ea<br>n facility, en route to | ach tank discharged in<br>or at the arrival port. | nto the<br>Vessels    |