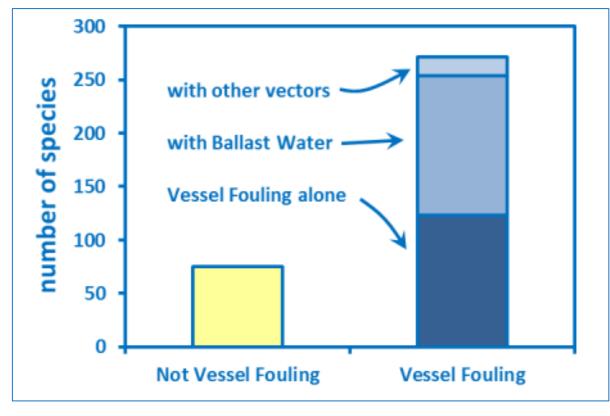

### **VESSELS AS A VECTOR OF TRANSFER**

Number of NIS Algae and Invertebrate Species By Vector (Davidson et al)

2017 Marine Traffic Route Density Map

(Hawaii Administrative Rules | Chapter 13-76)