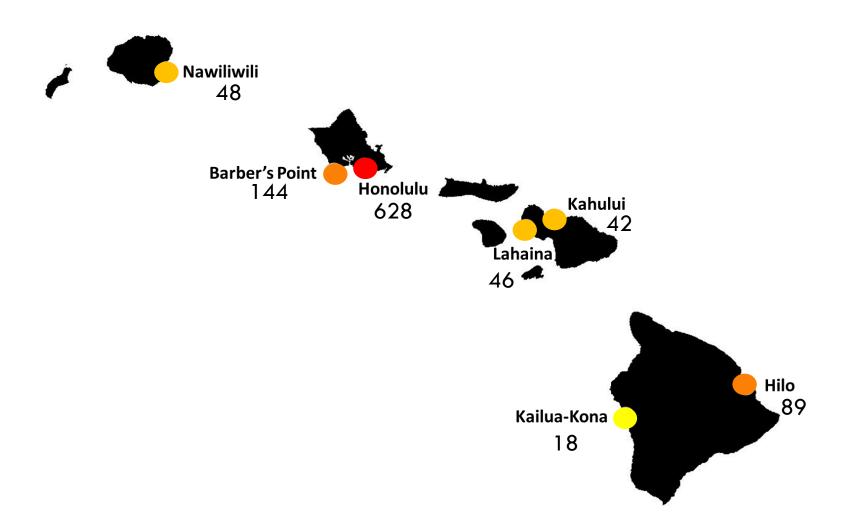

| i                      |             |              |            |         | On the<br>waters | following pa<br>of the United   | age(s), provide the balla<br>d States or to a receptio | ist water history for ea<br>n facility, en route to | ach tank discharged in<br>or at the arrival port. | nto the<br>Vessels    |

On the following page(s), provide the ballast water history for each tank discharged into the waters of the United States or to a reception facility, en route to or at the arrival port. Vessels entering the Great Lakes or Hudson River (north of George Washington Bridge) from beyond the US EEZ must also provide the history for empty tanks that underwent alternative management.

Submit report via e-mail Submit report on-line

## WHERE ARE SHIPS ARRIVING IN HAWAII?



### **VESSEL ARRIVALS BY SHIP TYPE**



## WHERE ARE SHIPS ARRIVING FROM?



# **2017 PORTCALL DATA VS. HAWAII RECEIVED FORMS**

|            | C SCHEDULE<br>, departures, and shifts | VESSELS IN PORT<br>List of current vessels | CRUISE SCHEDULE<br>Yearly cruise ship schedules | VIEW MAP<br>View berth locations |                 |
|------------|----------------------------------------|--------------------------------------------|-------------------------------------------------|----------------------------------|-----------------|
| View by is | land or port                           | Show All                                   |                                                 | for Mar 25, 2019                 | < Today         |
| Nawiliwili | - Kauai                                |