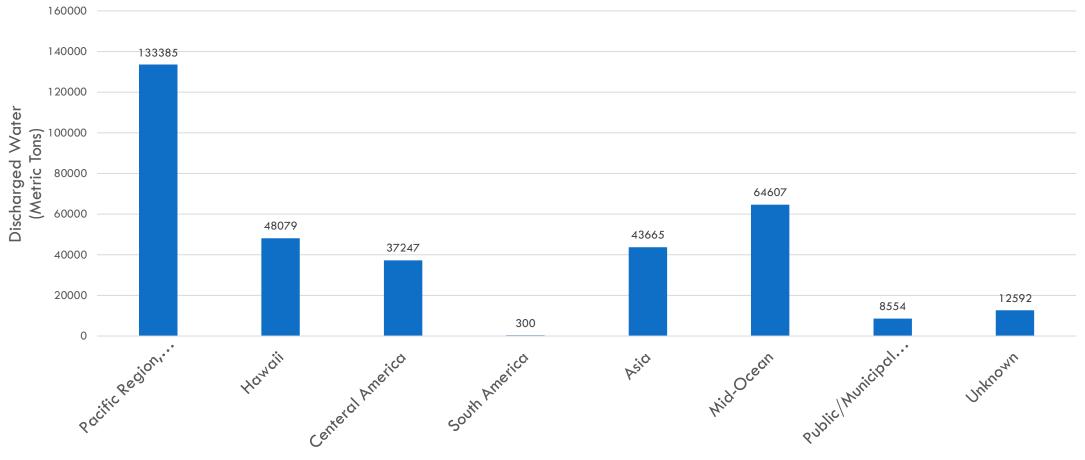

|             |



## SHIP ARRIVALS BY BALLAST WATER ACTION

Ballast Water Action

# **VOLUME OF BALLAST WATER DISCHARGED BY PORT**



## **VOLUME OF BALLAST WATER DISCHARGE BY SOURCE**



Ballast Water Source

### **BALLAST WATER TREATMENT METHODS**



# **RISK MATRIX**

#### Reporting Form Data Entry

| Vessel name<br>ID sumber | IMO ne   | umber       |              |                         |   |
|--------------------------|----------|-------------|--------------|-------------------------|---|
| Country of Registry      | _        | country     |              |                         |   |
| Onnerioperator           |          |             |              |                         |   |
| Type                     | Select   | vessel type |              | Gross Tormage           |   |
| Ballast water volum      | te umits | cubic mete  | rs           |                         |   |
| Total ballast water of   | -        |             | cubic meters | Number of tasks on