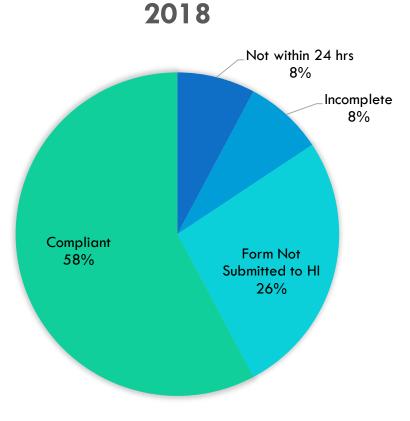

#### Primary assessment

 Pre-border ballast water report submitted 24 hours before vessel arrival

#### Secondary assessment

 Onboard verification of documentation and system logs

#### Tertiary assessment

 Ballast water and sediment sampling to ensure compliance with effluent standards

|    | А                                                                                                                                                                                                                                                                                                                                                                                                                                                                                                                                                                                                                                                                                                                                        | В            | C     | D       | E         | F         | G      | Н     | I           | J    | K         | L           | М              | N                      | 0           | Р            | Q          | R       | S                | T                               | U                                                      | V                                                   | W                                                 | X                     |
|----|------------------------------------------------------------------------------------------------------------------------------------------------------------------------------------------------------------------------------------------------------------------------------------------------------------------------------------------------------------------------------------------------------------------------------------------------------------------------------------------------------------------------------------------------------------------------------------------------------------------------------------------------------------------------------------------------------------------------------------------|--------------|-------|---------|-----------|-----------|--------|-------|-------------|------|-----------|-------------|----------------|------------------------|-------------|--------------|------------|---------|------------------|---------------------------------|--------------------------------------------------------|-----------------------------------------------------|---------------------------------------------------|-----------------------|
| 1  |                                                                                                                                                                                                                                                                                                                                                                                                                                                                                                                                                                                                                                                                                                                                          |              |       | Fill Ve | ssel Data | Vessel In |        | on    |             |      |           |             |                |                        |             | Voyage I     | nformation |         |                  |                                 |                                                        |                                                     |                                                   |                       |
|    |                                                                                                                                                                                                                                                                                                                                                                                                                                                                                                                                                                                                                                                                                                                                          |              |       |         |           | 1         | Yess   |       | B¥<br>Total | Tota |           |             |                | Hours Sub.<br>Prior To |             |              |            |         |                  | BV                              |                                                        |                                                     |                                                   | Highlight             |
|    |                                                                                                                                                                                                                                                                                                                                                                                                                                                                                                                                                                                                                                                                                                                                          |              | Amm   |         | Country   |           | Clas   | Gross | Capac       |      | в₩        |             |                | Arrivial               | Last        | Nezt         |            | # tanks | # Tanks          | mt                              | Respons                                                |                                                     |                                                   |                       |
|    |                                                                                                                                                                                                                                                                                                                                                                                                                                                                                                                                                                                                                                                                                                                                          | Date & Time  | ended |         | of        | Owner/O   | sifica | Tonna | ity         | Tan  | MGMT      |             | Arrival Date & | (should be             | Port of     | Port of      | Total      | in      | Discharg         |                                 | ible                                                   | Submitte                                            | NBIC                                              |                       |
| 2  | ¥essel                                                                                                                                                                                                                                                                                                                                                                                                                                                                                                                                                                                                                                                                                                                                   | Received     | - ? - | IMO #   | Registry  | perator   | tion   | ge    | (m^3)       | ks   | SYST      | urrival Po  | Time           | >24)                   | Call        | Call         | BYOB       | Ballast | ed               | PT)                             | Officer                                                | d by                                                | Report?                                           | BV Status             |
| 48 | -                                                                                                                                                                                                                                                                                                                                                                                                                                                                                                                                                                                                                                                                                                                                        | 1/19/18 0:00 |       | -       | Bermuda   | Cruise    | 6      | 1E+05 | 1903        |      | MS-2013   | Nawiliwili  | 1/24/18 0:00   | 5d, Oh                 | Honolulu,   | Lahaina, H   | 600        | 1       |                  |                                 | Filippo Zao                                            | Zaccari                                             | 1                                                 | Retaining BW          |
| 49 | -                                                                                                                                                                                                                                                                                                                                                                                                                                                                                                                                                                                                                                                                                                                                        | 1/19/18 0:00 |       | -       | Bermuda   | Cruise    | 6      | 1E+05 | 1903        |      | MS-2013   | Lahaina, H  | 1/25/18 0:00   | 6d, Oh                 | Nawiliwili  | Hilo, HI, US | 600        | 1       |                  |                                 | Filippo Zao                                            | Zaccari                                             | 1                                                 | Retaining BW          |
| 50 | -                                                                                                                                                                                                                                                                                                                                                                                                                                                                                                                                                                                                                                                                                                                                        | 1/19/18 0:00 |       | -       | Bermuda   | Cruise    | 6      | 1E+05 | 1903        |      | MS-2013   | Hilo, HI, U | 1/26/18 0:00   | 7d, 0h                 | Lahaina, H  | Ensenada,    | 600        | 1       |                  | chec                            | Filippo Zao                                            | Zaccari                                             | 1                                                 | Retaining BW          |
| 51 | (                                                                                                                                                                                                                                                                                                                                                                                                                                                                                                                                                                                                                                                                                                                                        | 1/19/18 0:00 |       |         | Antigua & | Pasado    | 4      | 28372 | 10353       | 23 N |           | Honolulu,   | 1/24/18 0:00   | 5d, Oh                 | Suva, Fiji  | Vancouver    | 4214       | 11      |                  | chec                            | Charkin Ol                                             | Sergiy                                              | 1                                                 | Retaining BW          |
| 52 |                                                                                                                                                                                                                                                                                                                                                                                                                                                                                                                                                                                                                                                                                                                                          | 1/20/18 0:00 |       | -       | USA       | Navigatio | 4      | 32575 | 11691       | 21 N |           | Honolulu,   | 1/21/18 0:00   | 1d, Oh                 | Long Beac   | Guam, US/    | 5144       | 19      |                  | chec                            |                                                        | Garay                                               | 1                                                 | Retaining BW          |
| 53 | (                                                                                                                                                                                                                                                                                                                                                                                                                                                                                                                                                                                                                                                                                                                                        | 1/20/18 0:00 |       | -       | Bahamas   | Tecumse   | 2      | 43691 | 32803       | 23 N |           | Barber's P  | 1/26/18 0:00   | 6d, Oh                 | Port McNe   | Kahului, H   | 0          | 0       | 0                | chec                            | Yuriy Karya                                            | Vadym                                               | 1                                                 | NoBV                  |
| 54 | 1                                                                                                                                                                                                                                                                                                                                                                                                                                                                                                                                                                                                                                                                                                                                        | 1/20/18 0:00 | Y     | -       | USA       | Navigatio | 4      | 32664 | 13611       | 22 N |           | Honolulu,   | 1/14/18 0:00   | ?                      | Long Beac   | Apra, Guai   | 4429       | 8       |                  |                                 |                                                        |                                                     | ON                                                | /B number 1625-0069   |
| 55 | R                                                                                                                                                                                                                                                                                                                                                                                                                                                                                                                                                                                                                                                                                                                                        | 1/20/18 0:00 |       |         | Singapore | Pacific   | 10     | 83824 | 55987       | 14 N | 1         | Honolulu,   | 1/25/18 0:00   | 5d, Oh                 | Okono Ter   | TBA          | 2459       | 2       |                  |                                 | Ballast Wate                                           | r Management R                                      |                                                   | xp. date: 31-Dec-2018 |
| 56 | (                                                                                                                                                                                                                                                                                                                                                                                                                                                                                                                                                                                                                                                                                                                                        | 1/22/18 0:00 |       | _       | Netherlan | Antillen  | 6      | 82820 | 6147        | 19 N |           | Honolulu,   | 1/23/18 0:00   | 1d, Oh                 | San Diego   | Hilo, HI, US | 1293       | 5       | Vesse            | l Informatio                    | on                                                     |                                                     |                                                   |                       |
| 57 | ł                                                                                                                                                                                                                                                                                                                                                                                                                                                                                                                                                                                                                                                                                                                                        | 1/22/18 0:00 |       |         | USA       | Hawaii    | 4      | 28219 | 3501        | 33 N | lo Treatm | Honolulu,   | 1/24/18 0:00   | 2d, Oh                 | Los Angele  | Oakland, O   | 2435       | 24      | Vessel           |                                 |                                                        |                                                     |                                                   |                       |
| 58 |                                                                                                                                                                                                                                                                                                                                                                                                                                                                                                                                                                                                                                                                                                                                          | 1/22/18 0:00 |       |         | USA       | Navigatio | 4      | 57379 | 10402       | 19 N | · · ·     | Honolulu,   | 1/17/18 0:00   | ?                      | Long Beac   | Long Beac    | 5054       | 15      | 2010-001         |                                 | IMO number                                             |                                                     |                                                   |                       |
| 59 | (                                                                                                                                                                                                                                                                                                                                                                                                                                                                                                                                                                                                                                                                                                                                        | 1/23/18 0:00 |       |         | Netherlan | Antillen  | 6      | 82820 | 6147        | 19 N | lone      | Hilo, HI, U | 1/25/18 0:00   | 2d, Oh                 | Honolulu,   | Lahaina, H   | 1293       | 5       | 809/00000        | ry of Registry                  | Select country                                         |                                                     |                                                   |                       |
| 60 |                                                                                                                                                                                                                                                                                                                                                                                                                                                                                                                                                                                                                                                                                                                                          | 1/23/18 0:00 |       |         | USA       | Navigatio | 4      | 37811 | 10126       | 24 N | lone      | Honolulu,   | 1/24/18 0:00   | 1d, Oh                 | Long Beac   | Oakland, O   | 6520       | 21      | Туре             | -F                              | Select vessel type                                     |                                                     | Gross Tonnage                                     |                       |
| 61 | l contra c                                      | 1/24/18 0:00 |       |         | Bermuda   | Cruise    | 6      | 30312 | 565         | 8 N  | lone      | Honolulu,   | 1/28/18 0:00   | 4d, Oh                 | Los Angele  | Pago Pago    | 90         | 1       | 0.10200.0001     |                                 | ne units cubic meter                                   |                                                     |                                                   |                       |
| 62 | C C C C C C C C C C C C C C C C C C C                                                                                                                                                                                                                                                                                                                                                                                                                                                                                                                                                                                                                                                                                                    | 1/25/18 0:00 |       |         | Bermuda   | Cruise    | 6      | 1E+05 | 3093        | 19 A | MS - 2013 | Hilo, HI, U | 1/27/18 0:00   | 2d, Oh                 | San Diego   | Honolulu,    | 306.8      | 2       |                  | ballast water o<br>ird BW Mana  | gement System                                          | cubic meters                                        | Number of tanks on                                | ship <b>U</b>         |
| 63 | (                                                                                                                                                                                                                                                                                                                                                                                                                                                                                                                                                                                                                                                                                                                                        | 1/25/18 0:00 |       |         | Netherlan | Antillen  | 6      | 82820 | 6147        | 19 N | lone      | Lahaina, H  | 1/26/18 0:00   | 1d, Oh                 | Hilo, HI, U | Nawiliwili   | 1293       | 5       |                  |                                 |                                                        |                                                     |                                                   |                       |
| 64 | 1                                                                                                                                                                                                                                                                                                                                                                                                                                                                                                                                                                                                                                                                                                                                        | 1/25/18 0:00 |       |         | USA       | Navigatio | 4      | 40627 | 9318        | 22 N | N/A       | Honolulu,   | 1/28/18 0:00   | 3d, Oh                 | Oakland, (  | Seattle, W   | 4935       | 15      |                  | ge Informat<br>l port (port a   |                                                        |                                                     | Select state                                      |                       |
| 65 | 1                                                                                                                                                                                                                                                                                                                                                                                                                                                                                                                                                                                                                                                                                                                                        | 1/26/18 0:00 |       |         | USA       | Bros      | 1      | 9657  | 5988        | 6 C  | losed Sys | Barge HBR   | 1/25/18 0:00   | ?                      | Rainier, O  | Rainier, Ol  | 227        | 4       | Arriva           |                                 | iu state)                                              |                                                     | ociect state                                      |                       |
| 66 | 1                                                                                                                                                                                                                                                                                                                                                                                                                                                                                                                                                                                                                                                                                                                                        | 1/26/18 0:00 |       |         | USA       | Bros      | 12     | 163   | 111         | 3 N  | lone      | Barge HBR   | 1/25/18 0:00   | ?                      | Rainier, O  | Rainier, Ol  |            |         |                  | ort (port and                   |                                                        |                                                     | Select country                                    |                       |
| 67 |                                                                                                                                                                                                                                                                                                                                                                                                                                                                                                                                                                                                                                                                                                                                          | 1/26/18 0:00 |       |         | Bermuda   | Cruise    | 6      | 1E+05 | 3093        | 19 A | MS - 2013 | Honolulu,   | 1/28/18 0:00   | 2d, 0h                 | Hilo, HI, U | Nawiliwili   |            |         |                  | ort (port and ballast water of  |                                                        | cubic meters                                        | Select country<br>Number of tanks in ba           | allast                |
| 68 | (                                                                                                                                                                                                                                                                                                                                                                                                                                                                                                                                                                                                                                                                                                                                        | 1/26/18 0:00 |       |         | Netherlan | Antillen  | 6      | 82820 | 6147        | 19 N | lone      | Nawiliwili  | 1/27/18 0:00   | 1d, Oh                 | Lahaina, H  | Kona, HI, U  | 1          |         |                  |                                 |                                                        | N                                                   | umber of tanks discha                             |                       |
| 69 | ł                                                                                                                                                                                                                                                                                                                                                                                                                                                                                                                                                                                                                                                                                                                                        | 1/27/18 0:00 |       |         | USA       | Pasha     | 4      | 34077 | 16211       | 17 N | N/A       | Honolulu,   | 1/28/18 0:00   | 1d, Oh                 | Los Angele  | Los Angele   | 763.       | 14      | Altern           | ative BW ma                     | nagement conducted, p                                  | er instructions from C                              | COTP                                              |                       |
| 70 | 0                                                                                                                                                                                                                                                                                                                                                                                                                                                                                                                                                                                                                                                                                                                                        | 1/27/18 0:00 |       |         | Netherlan | Antillen  | 6      | 82820 | 6147        | 19 N | lone      | Kona, HI, l | 1/28/18 0:00   | 1d, Oh                 | Nawiliwili  | Ensenada,    | 1293       | 5       |                  |                                 | urate information                                      |                                                     |                                                   |                       |
| 71 | t de la companya de la | 1/27/18 0:00 |       |         | Bermuda   | Cruise    | 6      | 1E+05 | 3093        | 19 A | MS - 2013 | Nawiliwili  | 1/29/18 0:00   | 2d, 0h                 | Honolulu,   | Lahaina, H   | 150        | 1       | By che<br>manag  | ecking this be<br>ement activit | ox, I attest to the accura<br>ies were in accordance   | cy of the information<br>with the ballast water     | provided and that bal<br>management plan re       | llast water<br>quired |
| 72 | R                                                                                                                                                                                                                                                                                                                                                                                                                                                                                                                                                                                                                                                                                                                                        | 1/27/18 0:00 |       |         | USA       | Tankers   | 10     | 85387 | 62362       | 17 N | lone      | Barber's P  | 1/29/18 0:00   | 2d, 0h                 | Valdez, AK  | Valdez, AK   | 1731       | 2       | 2500             | R 151.2050(g<br>nsible Officer  | g).                                                    |                                                     |                                                   |                       |
| 73 | (                                                                                                                                                                                                                                                                                                                                                                                                                                                                                                                                                                                                                                                                                                                                        | 1/28/18 0:00 |       |         | Bermuda   | Cruise    | 6      | 1E+05 | 3093        | 19 A | MS - 2013 | Lahaina, H  | 1/30/18 0:00   | 2d, 0h                 | Nawiliwili  | Ensenada,    | 150        | 1       | Report           | -                               | report                                                 |                                                     |                                                   |                       |
| 74 |                                                                                                                                                                                                                                                                                                                                                                                                                                                                                                                                                                                                                                                                                                                                          | 1/28/18 0:00 |       |         | USA       | Navigatio | 4      | 32575 | 11983       | 21 F | resh Wate | Honolulu,   | 1/30/18 0:00   | 2d, 0h                 | Long Beac   | Guam, US/    | 6900       | 16      | Submit           | tted by                         |                                                        | Contact inform                                      | ition                                             |                       |
| 75 |                                                                                                                                                                                                                                                                                                                                                                                                                                                                                                                                                                                                                                                                                                                                          | 1/29/18 0:00 |       |         | USA       | Hawaii    | 7      | 37548 | 4318        | 11 N | N/A       | Honolulu,   | 1/30/18 0:00   | 1d, Oh                 | San Diego   | Kahului, H   | 2733       | 9       |                  | st Water Hi                     |                                                        |                                                     |                                                   |                       |
|    |                                                                                                                                                                                                                                                                                                                                                                                                                                                                                                                                                                                                                                                                                                                                          |              | ì     |         | 1         | 1         | I      |       | 1           |      |           |             |                | i                      |             |              |            |         | On the<br>waters | following pa<br>of the United   | age(s), provide the balla<br>d States or to a receptio | ist water history for ea<br>n facility, en route to | ach tank discharged in<br>or at the arrival port. | nto the<br>Vessels    |