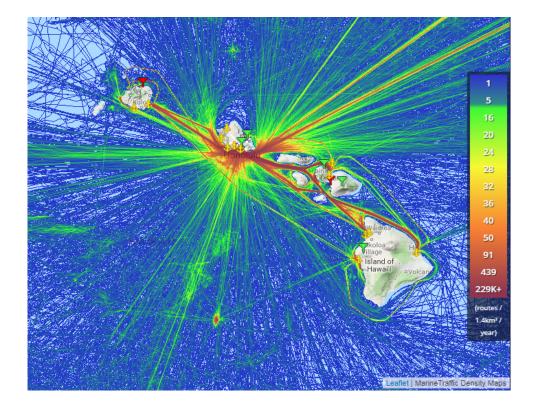

#### MANAGEMENT OF BALLAST WATER IN HAWAII

#### **Genevieve Devine**

Kupu AmeriCorps Service Year Member Department of Land & Natural Resources Division of Aquatic Resources



#### NON-INDIGENOUS MARINE ALGAL AND INVERTEBRATE Species in hawaii



Hawaii has identified 346 non-indigenous marine algae and invertebrates species compared to approximately 450 non-indigenous marine algae and invertebrates species found on the continental coastline

### **VESSELS AS A VECTOR OF TRANSFER**



Number of NIS Algae and Invertebrate Species By Vector (Davidson et al)



2017 Marine Traffic Route Density Map

(Hawaii Administrative Rules | Chapter 13-76)

# ACCEPTABLE BALLAST WATER MANAGEMENT



Ships are required to use the following ways to manage ballast water:

- 1) Ballast water management system
- 2) Use of a municipal water source
- 3) Onshore treatment of ballast water
- 4) Empty/Refill
- 5) Flow Through
- 6) No Ballast Water Discharge

(Hawaii Administrative Rules | Chapter 13-76)

#### HAWAII STATE BALLAST WATER ASSESSMENT

| Vessel name                                                                                          |           |                |                      |                                                                      |
|-------------------------------------------------------------------------------------------------