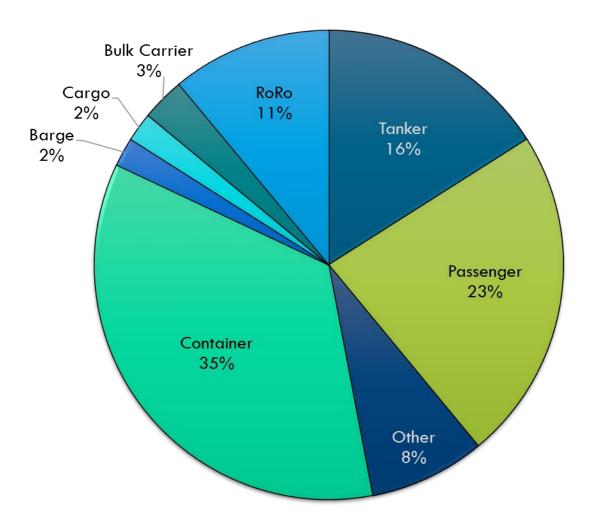

|              |            |         | On the<br>waters | following pa<br>of the United   | age(s), provide the balla<br>d States or to a receptio | ist water history for ea<br>n facility, en route to | ach tank discharged in<br>or at the arrival port. | nto the<br>Vessels    |

On the following page(s), provide the ballast water history for each tank discharged into the waters of the United States or to a reception facility, en route to or at the arrival port. Vessels entering the Great Lakes or Hudson River (north of George Washington Bridge) from beyond the US EEZ must also provide the history for empty tanks that underwent alternative management.

Submit report via e-mail Submit report on-line

## WHERE ARE SHIPS ARRIVING IN HAWAII?



### **VESSEL ARRIVALS BY SHIP TYPE**



## WHERE ARE SHIPS ARRIVING FROM?



# **2017 PORTCALL DATA VS. HAWAII RECEIVED FORMS**

|            | C SCHEDULE<br>, departures, and shifts | VESSELS IN PORT<br>List of current vessels | CRUISE SCHEDULE<br>Yearly cruise ship schedules | VIEW MAP<br>View berth locations |                 |
|------------|----------------------------------------|--------------------------------------------|-------------------------------------------------|----------------------------------|-----------------|
| View by is | land or port                           | Show All                                   |                                                 | for Mar 25, 2019                 | < Today         |
| Nawiliwili | - Kauai                                |