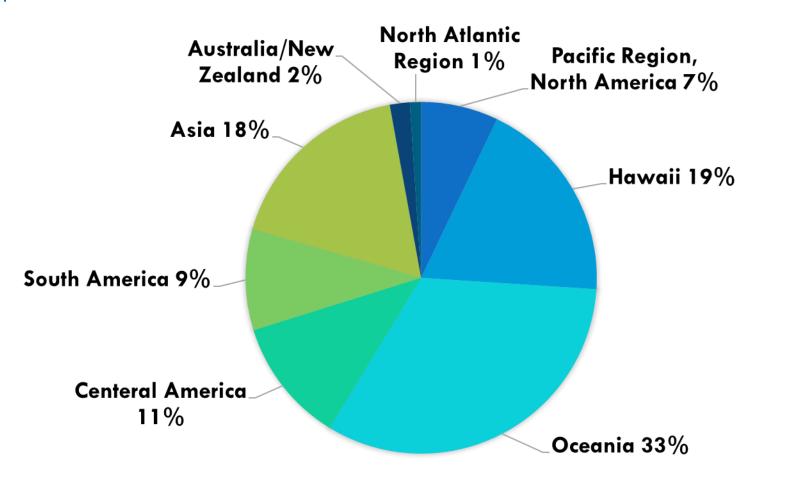

|         | On the<br>waters | following pa<br>of the United   | age(s), provide the balla<br>d States or to a receptio | ist water history for ea<br>n facility, en route to | ach tank discharged in<br>or at the arrival port. | nto the<br>Vessels    |

On the following page(s), provide the ballast water history for each tank discharged into the waters of the United States or to a reception facility, en route to or at the arrival port. Vessels entering the Great Lakes or Hudson River (north of George Washington Bridge) from beyond the US EEZ must also provide the history for empty tanks that underwent alternative management.

Submit report via e-mail Submit report on-line

## WHERE ARE SHIPS ARRIVING IN HAWAII?



### **VESSEL ARRIVALS BY SHIP TYPE**



## WHERE ARE SHIPS ARRIVING FROM?



# **2017 PORTCALL DATA VS. HAWAII RECEIVED FORMS**

|            | C SCHEDULE<br>, departures, and shifts | VESSELS IN PORT<br>List of current vessels | CRUISE SCHEDULE<br>Yearly cruise ship schedules | VIEW MAP<br>View berth locations |                 |
|------------|----------------------------------------|--------------------------------------------|-------------------------------------------------|----------------------------------|-----------------|
| View by is | land or port                           | Show All                                   |                                                 | for Mar 25, 2019                 | < Today         |
| Nawiliwili | - Kauai                                |                                            |