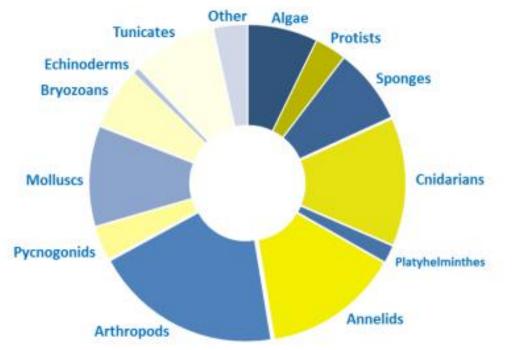

#### NON-INDIGENOUS MARINE ALGAL AND INVERTEBRATE Species in hawaii

Hawaii has identified 346 non-indigenous marine algae and invertebrates species compared to approximately 450 non-indigenous marine algae and invertebrates species found on the continental coastline