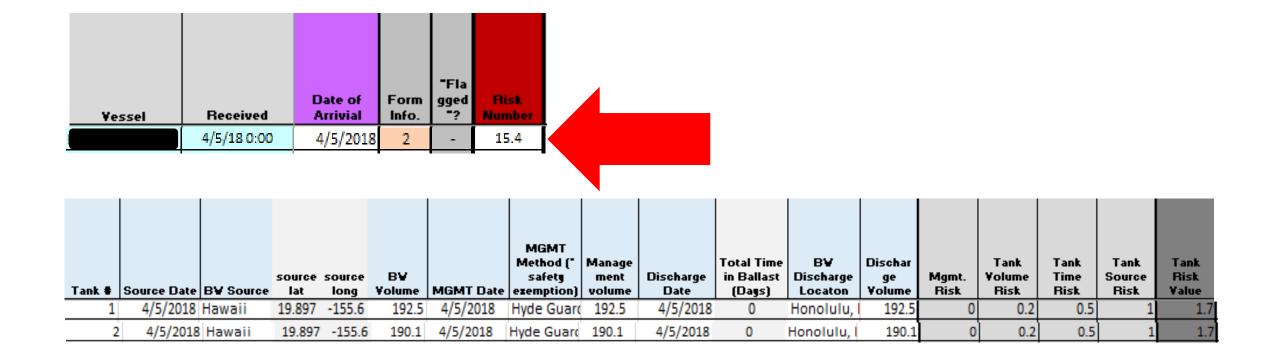

#### HAWAII STATE BALLAST WATER ASSESSMENT

| Vessel name                                                                                          |           |                |                      |                                                                      |
|------------------------------------------------------------------------------------------------------|-----------|----------------|----------------------|----------------------------------------------------------------------|
| ID number                                                                                            | IMO n     | umber          |                      |                                                                      |
| Country of Registr                                                                                   | Selec     | t country      |                      |                                                                      |
| Owner/operator                                                                                       |           |                |                      |                                                                      |
| Туре                                                                                                 | Selec     | t vessel typ   | e                    | Gross Tonnage                                                        |
| Ballast water volum                                                                                  | ne units  | cubic mete     | rs                   |                                                                      |
| Total ballast water                                                                                  | capacity  |                | cubic meters         | Number of tanks on ship 0                                            |
| Onboard BW Mana                                                                                      | gement s  | System         |                      |                                                                      |
|                                                                                                      |           |                |                      |                                                                      |
| Voyage Informa                                                                                       | tion      |                |                      |                                                                      |
| Arrival port (port a                                                                                 | nd state) |                |                      | Select state                                                         |
| Arrival date                                                                                         |           |                |                      |                                                                      |
| Last port (port and                                                                                  | country)  |                |                      | Select country                                                       |
| Next port (port and                                                                                  | country)  |                |                      | Select country                                                       |
| Total ballast water                                                                                  | on board  |                | cubic meters         | Number of tanks in ballast                                           |
|                                                                                                      |           |                |                      | Number of tanks discharged                                           |
| Alternative BW ma                                                                                    | inagemer  | t conducted, j | per instructions fro | m COTP                                                               |
|                                                                                                      |           |                |                      |                                                                      |
| Certificate of acc                                                                                   |           |                |                      |                                                                      |
|                                                                                                      | ties were |                |                      | ion provided and that ballast water<br>ater management plan required |
| By checking this be<br>management activi                                                             | 5).       |                |                      |                                                                      |
| By checking this be<br>management activi<br>by CFR 151.2050(j                                        |           | and title      |                      |                                                                      |
| By checking this be<br>management activi<br>by CFR 151.2050(<br>Responsible Office                   |           | and title      |                      |                                                                      |
| By checking this be<br>management activi<br>by CFR 151.2050(j<br>Responsible Office                  | r's name  | and title      | Contact info         | ormation                                                             |
| By checking this b<br>management activi<br>by CFR 151.2050(<br>Responsible Office<br>Report type New | r's name  | and title      | Contact info         | ormation                                                             |

#### Tertiary assessment

 Ballast water and sediment sampling to ensure compliance with effluent standards

|    | А                                                                                                                                                                                                                                                                                                                                                                                                                                                                                                                                                                                                                                                                                                                                        | В            | C     | D       | E         | F         | G      | Н     | I           | J    | K         | L           | М              | N                      | 0           | Р            | Q          | R       | S                | T                               | U                                                      | V                                                   | W                                                 | X                     |
|----|------------------------------------------------------------------------------------------------------------------------------------------------------------------------------------------------------------------------------------------------------------------------------------------------------------------------------------------------------------------------------------------------------------------------------------------------------------------------------------------------------------------------------------------------------------------------------------------------------------------------------------------------------------------------------------------------------------------------------------------|--------------|-------|---------|-----------|-----------|--------|-------|-------------|------|-----------|-------------|----------------|------------------------|-------------|--------------|------------|---------|------------------|---------------------------------|--------------------------------------------------------|-----------------------------------------------------|---------------------------------------------------|-----------------------|
| 1  |                                                                                                                                                                                                                                                                                                                                                                                                                                                                                                                                                                                                                                                                                                                                          |              |       | Fill Ve | ssel Data | Vessel In |        | on    |             |      |           |             |                |                        |             | Voyage I     | nformation |         |                  |                                 |                                                        |                                                     |                                                   |                       |
|    |                                                                                                                                                                                                                                                                                                                                                                                                                                                                                                                                                                                                                                                                                                                                          |              |       |         |           | 1         | Yess   |       | B¥<br>Total | Tota |           |             |                | Hours Sub.<br>Prior To |             |              |            |         |                  | BV                              |                                                        |                                                     |                                                   | Highlight             |
|    |                                                                                                                                                                                                                                                                                                                                                                                                                                                                                                                                                                                                                                                                                                                                          |              | Amm   |         | Country   |           | Clas   | Gross | Capac       |      | в₩        |             |                | Arrivial               | Last        | Nezt         |            | # tanks | # Tanks          | mt                              | Respons                                                |                                                     |                                                   |                       |
|    |                                                                                                                                                                                                                                                                                                                                                                                                                                                                                                                                                                                                                                                                                                                                          | Date & Time  | ended |         | of        | Owner/O   | sifica | Tonna | ity         | Tan  | MGMT      |             | Arrival Date & | (should be             | Port of     | Port of      | Total      | in      | Discharg         |                                 | ible                                                   | Submitte                                            | NBIC                                              |                       |
| 2  | ¥essel                                                                                                                                                                                                                                                                                                                                                                                                                                                                                                                                                                                                                                                                                                                                   | Received     | - ? - | IMO #   | Registry  | perator   | tion   | ge    | (m^3)       | ks   | SYST      | urrival Po  | Time           | >24)                   | Call        | Call         | BYOB       | Ballast | ed               | PT)                             | Officer                                                | d by                                                | Report?                                           | BV Status             |
| 48 | -                                                                                                                                                                                                                                                                                                                                                                                                                                                                                                                                                                                                                                                                                                                                        | 1/19/18 0:00 |       | -       | Bermuda   | Cruise    | 6      | 1E+05 | 1903        |      | MS-2013   | Nawiliwili  | 1/24/18 0:00   | 5d, Oh                 | Honolulu,   | Lahaina, H   | 600        | 1       |                  |                                 | Filippo Zao                                            | Zaccari                                             | 1                                                 | Retaining BW          |
| 49 | -                                                                                                                                                                                                                                                                                                                                                                                                                                                                                                                                                                                                                                                                                                                                        | 1/19/18 0:00 |       | -       | Bermuda   | Cruise    | 6      | 1E+05 | 1903        |      | MS-2013   | Lahaina, H  | 1/25/18 0:00   | 6d, Oh                 | Nawiliwili  | Hilo, HI, US | 600        | 1       |                  |                                 | Filippo Zao                                            | Zaccari                                             | 1                                                 | Retaining BW          |
| 50 | -                                                                                                                                                                                                                                                                                                                                                                                                                                                                                                                                                                                                                                                                                                                                        | 1/19/18 0:00 |       | -       | Bermuda   | Cruise    | 6      | 1E+05 | 1903        |      | MS-2013   | Hilo, HI, U | 1/26/18 0:00   | 7d, 0h                 | Lahaina, H  | Ensenada,    | 600        | 1       |                  | chec                            | Filippo Zao                                            | Zaccari                                             | 1                                                 | Retaining BW          |
| 51 | (                                                                                                                                                                                                                                                                                                                                                                                                                                                                                                                                                                                                                                                                                                                                        | 1/19/18 0:00 |       |         | Antigua & | Pasado    | 4      | 28372 | 10353       | 23 N |           | Honolulu,   | 1/24/18 0:00   | 5d, Oh                 | Suva, Fiji  | Vancouver    | 4214       | 11      |                  | chec                            | Charkin Ol                                             | Sergiy                                              | 1                                                 | Retaining BW          |
| 52 |                                                                                                                                                                                                                                                                                                                                                                                                                                                                                                                                                                                                                                                                                                                                          | 1/20/18 0:00 |       | -       | USA       | Navigatio | 4      | 32575 | 11691       | 21 N |           | Honolulu,   | 1/21/18 0:00   | 1d, Oh                 | Long Beac   | Guam, US/    | 5144       | 19      |                  | chec                            |                                                        | Garay                                               | 1                                                 | Retaining BW          |
| 53 | (                                                                                                                                                                                                                                                                                                                                                                                                                                                                                                                                                                                                                                                                                                                                        | 1/20/18 0:00 |       | -       | Bahamas   | Tecumse   | 2      | 43691 | 32803       | 23 N |           | Barber's P  | 1/26/18 0:00   | 6d, Oh                 | Port McNe   | Kahului, H   | 0          | 0       | 0                | chec                            | Yuriy Karya                                            | Vadym                                               | 1                                                 | NoBV                  |
| 54 | 1                                                                                                                                                                                                                                                                                                                                                                                                                                                                                                                                                                                                                                                                                                                                        | 1/20/18 0:00 | Y     | -       | USA       | Navigatio | 4      | 32664 | 13611       | 22 N |           | Honolulu,   | 1/14/18 0:00   | ?                      | Long Beac   | Apra, Guai   | 4429       | 8       |                  |                                 |                                                        |                                                     | ON                                                | /B number 1625-0069   |
| 55 | R                                                                                                                                                                                                                                                                                                                                                                                                                                                                                                                                                                                                                                                                                                                                        | 1/20/18 0:00 |       |         | Singapore | Pacific   | 10     | 83824 | 55987       | 14 N | 1         | Honolulu,   | 1/25/18 0:00   | 5d, Oh                 | Okono Ter   | TBA          | 2459       | 2       |                  |                                 | Ballast Wate                                           | r Management R                                      |                                                   | xp. date: 31-Dec-2018 |
| 56 | (                                                                                                                                                                                                                                                                                                                                                                                                                                                                                                                                                                                                                                                                                                                                        | 1/22/18 0:00 |       | _       | Netherlan | Antillen  | 6      | 82820 | 6147        | 19 N |           | Honolulu,   | 1/23/18 0:00   | 1d, Oh                 | San Diego   | Hilo, HI, US | 1293       | 5       | Vesse            | l Informatio                    | on                                                     |                                                     |                                                   |                       |
| 57 | ł                                                                                                                                                                                                                                                                                                                                                                                                                                                                                                                                                                                                                                                                                                                                        | 1/22/18 0:00 |       |         | USA       | Hawaii    | 4      | 28219 | 3501        | 33 N | lo Treatm | Honolulu,   | 1/24/18 0:00   | 2d, Oh                 | Los Angele  | Oakland, O   | 2435       | 24      | Vessel           |                                 |                                                        |                                                     |                                                   |                       |
| 58 |                                                                                                                                                                                                                                                                                                                                                                                                                                                                                                                                                                                                                                                                                                                                          | 1/22/18 0:00 |       |         | USA       | Navigatio | 4      | 57379 | 10402       | 19 N | · · ·     | Honolulu,   | 1/17/18 0:00   | ?                      | Long Beac   | Long Beac    | 5054       | 15      | 2010-001         |                                 | IMO number                                             |                                                     |                                                   |                       |
| 59 | (                                                                                                                                                                                                                                                                                                                                                                                                                                                                                                                                                                                                                                                                                                                                        | 1/23/18 0:00 |       |         | Netherlan | Antillen  | 6      | 82820 | 6147        | 19 N | lone      | Hilo, HI, U | 1/25/18 0:00   | 2d, Oh                 | Honolulu,   | Lahaina, H   | 1293       | 5       | 809/00000        | ry of Registry                  | Select country                                         |                                                     |                                                   |                       |
| 60 |                                                                                                                                                                                                                                                                                                                                                                                                                                                                                                                                                                                                                                                                                                                                          | 1/23/18 0:00 |       |         | USA       | Navigatio | 4      | 37811 | 10126       | 24 N | lone      | Honolulu,   | 1/24/18 0:00   | 1d, Oh                 | Long Beac   | Oakland, O   | 6520       | 21      | Туре             | -F                              | Select vessel type                                     |                                                     | Gross Tonnage                                     |                       |
| 61 | l contra c                                      | 1/24/18 0:00 |       |         | Bermuda   | Cruise    | 6      | 30312 | 565         | 8 N  | lone      | Honolulu,   | 1/28/18 0:00   | 4d, Oh                 | Los Angele  | Pago Pago    | 90         | 1       | 0.10200.0001     |                                 | ne units cubic meter                                   |                                                     |                                                   |                       |
| 62 | C C C C C C C C C C C C C C C C C C C                                                                                                                                                                                                                                                                                                                                                                                                                                                                                                                                                                                                                                                                                                    | 1/25/18 0:00 |       |         | Bermuda   | Cruise    | 6      | 1E+05 | 3093        | 19 A | MS - 2013 | Hilo, HI, U | 1/27/18 0:00   | 2d, Oh                 | San Diego   | Honolulu,    | 306.8      | 2       |                  | ballast water o<br>ird BW Mana  | gement System                                          | cubic meters                                        | Number of tanks on                                | ship <b>U</b>         |
| 63 | (                                                                                                                                                                                                                                                                                                                                                                                                                                                                                                                                                                                                                                                                                                                                        | 1/25/18 0:00 |       |         | Netherlan | Antillen  | 6      | 82820 | 6147        | 19 N | lone      | Lahaina, H  | 1/26/18 0:00   | 1d, Oh                 | Hilo, HI, U | Nawiliwili   | 1293       | 5       |                  |                                 |                                                        |                                                     |                                                   |                       |
| 64 | 1                                                                                                                                                                                                                                                                                                                                                                                                                                                                                                                                                                                                                                                                                                                                        | 1/25/18 0:00 |       |         | USA       | Navigatio | 4      | 40627 | 9318        | 22 N | N/A       | Honolulu,   | 1/28/18 0:00   | 3d, Oh                 | Oakland, (  | Seattle, W   | 4935       | 15      |                  | ge Informat<br>l port (port a   |                                                        |                                                     | Select state                                      |                       |
| 65 | 1                                                                                                                                                                                                                                                                                                                                                                                                                                                                                                                                                                                                                                                                                                                                        | 1/26/18 0:00 |       |         | USA       | Bros      | 1      | 9657  | 5988        | 6 C  | losed Sys | Barge HBR   | 1/25/18 0:00   | ?                      | Rainier, O  | Rainier, Ol  | 227        | 4       | Arriva           |                                 | iu state)                                              |                                                     | ociect state                                      |                       |
| 66 | 1                                                                                                                                                                                                                                                                                                                                                                                                                                                                                                                                                                                                                                                                                                                                        | 1/26/18 0:00 |       |         | USA       | Bros      | 12     | 163   | 111         | 3 N  | lone      | Barge HBR   | 1/25/18 0:00   | ?                      | Rainier, O  | Rainier, Ol  |            |         |                  | ort (port and                   |                                                        |                                                     | Select country                                    |                       |
| 67 |                                                                                                                                                                                                                                                                                                                                                                                                                                                                                                                                                                                                                                                                                                                                          | 1/26/18 0:00 |       |         | Bermuda   | Cruise    | 6      | 1E+05 | 3093        | 19 A | MS - 2013 | Honolulu,   | 1/28/18 0:00   | 2d, 0h                 | Hilo, HI, U | Nawiliwili   |            |         |                  | ort (port and ballast water of  |                                                        | cubic meters                                        | Select country<br>Number of tanks in ba           | allast                |
| 68 | (                                                                                                                                                                                                                                                                                                                                                                                                                                                                                                                                                                                                                                                                                                                                        | 1/26/18 0:00 |       |         | Netherlan | Antillen  | 6      | 82820 | 6147        | 19 N | lone      | Nawiliwili  | 1/27/18 0:00   | 1d, Oh                 | Lahaina, H  | Kona, HI, U  | 1          |         |                  |                                 |                                                        | N                                                   | umber of tanks discha                             |                       |
| 69 | ł                                                                                                                                                                                                                                                                                                                                                                                                                                                                                                                                                                                                                                                                                                                                        | 1/27/18 0:00 |       |         | USA       | Pasha     | 4      | 34077 | 16211       | 17 N | N/A       | Honolulu,   | 1/28/18 0:00   | 1d, Oh                 | Los Angele  | Los Angele   | 763.       | 14      | Altern           | ative BW ma                     | nagement conducted, p                                  | er instructions from C                              | COTP                                              |                       |
| 70 | 0                                                                                                                                                                                                                                                                                                                                                                                                                                                                                                                                                                                                                                                                                                                                        | 1/27/18 0:00 |       |         | Netherlan | Antillen  | 6      | 82820 | 6147        | 19 N | lone      | Kona, HI, l | 1/28/18 0:00   | 1d, Oh                 | Nawiliwili  | Ensenada,    | 1293       | 5       |                  |                                 | urate information                                      |                                                     |                                                   |                       |
| 71 | t de la companya de la | 1/27/18 0:00 |       |         | Bermuda   | Cruise    | 6      | 1E+05 | 3093        | 19 A | MS - 2013 | Nawiliwili  | 1/29/18 0:00   | 2d, 0h                 | Honolulu,   | Lahaina, H   | 150        | 1       | By che<br>manag  | ecking this be<br>ement activit | ox, I attest to the accura<br>ies were in accordance   | cy of the information<br>with the ballast water     | provided and that bal<br>management plan re       | llast water<br>quired |
| 72 | R                                                                                                                                                                                                                                                                                                                                                                                                                                                                                                                                                                                                                                                                                                                                        | 1/27/18 0:00 |       |         | USA       | Tankers   | 10     | 85387 | 62362       | 17 N | lone      | Barber's P  | 1/29/18 0:00   | 2d, 0h                 | Valdez, AK  | Valdez, AK   | 1731       | 2       | 2500             | R 151.2050(g<br>nsible Officer  | g).                                                    |                                                     |                                                   |                       |
| 73 | (                                                                                                                                                                                                                                                                                                                                                                                                                                                                                                                                                                                                                                                                                                                                        | 1/28/18 0:00 |       |         | Bermuda   | Cruise    | 6      | 1E+05 | 3093        | 19 A | MS - 2013 | Lahaina, H  | 1/30/18 0:00   | 2d, 0h                 | Nawiliwili  | Ensenada,    | 150        | 1       | Report           | -                               | report                                                 |                                                     |                                                   |                       |
| 74 |                                                                                                                                                                                                                                                                                                                                                                                                                                                                                                                                                                                                                                                                                                                                          | 1/28/18 0:00 |       |         | USA       | Navigatio | 4      | 32575 | 11983       | 21 F | resh Wate | Honolulu,   | 1/30/18 0:00   | 2d, 0h                 | Long Beac   | Guam, US/    | 6900       | 16      | Submit           | tted by                         |                                                        | Contact inform                                      | ition                                             |                       |
| 75 |                                                                                                                                                                                                                                                                                                                                                                                                                                                                                                                                                                                                                                                                                                                                          | 1/29/18 0:00 |       |         | USA       | Hawaii    | 7      | 37548 | 4318        | 11 N | N/A       | Honolulu,   | 1/30/18 0:00   | 1d, Oh                 | San Diego   | Kahului, H   | 2733       | 9       |                  | st Water Hi                     |                                                        |                                                     |                                                   |                       |
|    |                                                                                                                                                                                                                                                                                                                                                                                                                                                                                                                                                                                                                                                                                                                                          |              | ì     |         | 1         | 1         | I      |       | 1           |      |           |             |                | i                      |             |              |            |         | On the<br>waters | following pa<br>of the United   | age(s), provide the balla<br>d States or to a receptio | ist water history for ea<br>n facility, en route to | ach tank discharged in<br>or at the arrival port. | nto the<br>Vessels    |