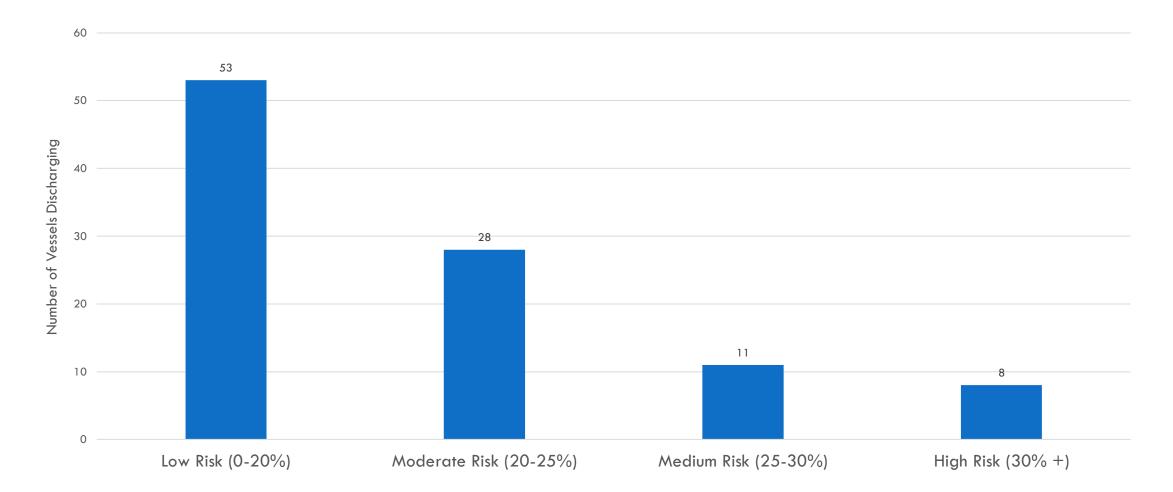

#### Tertiary assessment

 Ballast water and sediment sampling to ensure compliance with effluent standards

|    | А                                                                                                                                                                                                                                                                                                                                                                                                                                                                                                                                                                                                                                                                                                                                        | В            | C     | D       | E         | F         | G      | Н     | I           | J    | K         | L           | М              | N                      | 0           | Р            | Q          | R       | S                | T                               | U                                                      | V                                                   | W                                                 | X                     |
|----|------------------------------------------------------------------------------------------------------------------------------------------------------------------------------------------------------------------------------------------------------------------------------------------------------------------------------------------------------------------------------------------------------------------------------------------------------------------------------------------------------------------------------------------------------------------------------------------------------------------------------------------------------------------------------------------------------------------------------------------|--------------|-------|---------|-----------|-----------|--------|-------|-------------|------|-----------|-------------|----------------|------------------------|-------------|--------------|------------|---------|------------------|---------------------------------|--------------------------------------------------------|-----------------------------------------------------|---------------------------------------------------|-----------------------|
| 1  |                                                                                                                                                                                                                                                                                                                                                                                                                                                                                                                                                                                                                                                                                                                                          |              |       | Fill Ve | ssel Data | Vessel In |        | on    |             |      |           |             |                |                        |             | Voyage I     | nformation |         |                  |                                 |                                                        |                                                     |                                                   |                       |
|    |                                                                                                                                                                                                                                                                                                                                                                                                                                                                                                                                                                                                                                                                                                                                          |              |       |         |           | 1         | Yess   |       | B¥<br>Total | Tota |           |             |                | Hours Sub.<br>Prior To |             |              |            |         |                  | BV                              |                                                        |                                                     |                                                   | Highlight             |
|    |                                                                                                                                                                                                                                                                                                                                                                                                                                                                                                                                                                                                                                                                                                                                          |              | Amm   |         | Country   |           | Clas   | Gross | Capac       |      | в₩        |             |                | Arrivial               | Last        | Nezt         |            | # tanks | # Tanks          | mt                              | Respons                                                |                                                     |                                                   |                       |
|    |                                                                                                                                                                                                                                                                                                                                                                                                                                                                                                                                                                                                                                                                                                                                          | Date & Time  | ended |         | of        | Owner/O   | sifica | Tonna | ity         | Tan  | MGMT      |             | Arrival Date & | (should be             | Port of     | Port of      | Total      | in      | Discharg         |                                 | ible                                                   | Submitte                                            | NBIC                                              |                       |
| 2  | ¥essel                                                                                                                                                                                                                                                                                                                                                                                                                                                                                                                                                                                                                                                                                                                                   | Received     | - ? - | IMO #   | Registry  | perator   | tion   | ge    | (m^3)       | ks   | SYST      | urrival Po  | Time           | >24)                   | Call        | Call         | BYOB       | Ballast | ed               | PT)                             | Officer                                                | d by                                                | Report?                                           | BV Status             |
| 48 | -                                                                                                                                                                                                                                                                                                                                                                                                                                                                                                                                                                                                                                                                                                                                        | 1/19/18 0:00 |       | -       | Bermuda   | Cruise    | 6      | 1E+05 | 1903        |      | MS-2013   | Nawiliwili  | 1/24/18 0:00   | 5d, Oh                 | Honolulu,   | Lahaina, H   | 600        | 1       |                  |                                 | Filippo Zao                                            | Zaccari                                             | 1                                                 | Retaining BW          |
| 49 | -                                                                                                                                                                                                                                                                                                                                                                                                                                                                                                                                                                                                                                                                                                                                        | 1/19/18 0:00 |       | -       | Bermuda   | Cruise    | 6      | 1E+05 | 1903        |      | MS-2013   | Lahaina, H  | 1/25/18 0:00   | 6d, Oh                 | Nawiliwili  | Hilo, HI, US | 600        | 1       |                  |                                 | Filippo Zao                                            | Zaccari                                             | 1                                                 | Retaining BW          |
| 50 | -                                                                                                                                                                                                                                                                                                                                                                                                                                                                                                                                                                                                                                                                                                                                        | 1/19/18 0:00 |       | -       | Bermuda   | Cruise    | 6      | 1E+05 | 1903        |      | MS-2013   | Hilo, HI, U | 1/26/18 0:00   | 7d, 0h                 | Lahaina, H  | Ensenada,    | 600        | 1       |                  | chec                            | Filippo Zao                                            | Zaccari                                             | 1                                                 | Retaining BW          |
| 51 | (                                                                                                                                                                                                                                                                                                                                                                                                                                                                                                                                                                                                                                                                                                                                        | 1/19/18 0:00 |       |         | Antigua & | Pasado    | 4      | 28372 | 10353       | 23 N |           | Honolulu,   | 1/24/18 0:00   | 5d, Oh                 | Suva, Fiji  | Vancouver    | 4214       | 11      |                  | chec                            | Charkin Ol                                             | Sergiy                                              | 1                                                 | Retaining BW          |
| 52 |                                                                                                                                                                                                                                                                                                                                                                                                                                                                                                                                                                                                                                                                                                                                          | 1/20/18 0:00 |       | -       | USA       | Navigatio | 4      | 32575 | 11691       | 21 N |           | Honolulu,   | 1/21/18 0:00   | 1d, Oh                 | Long Beac   | Guam, US/    | 5144       | 19      |                  | chec                            |                                                        | Garay                                               | 1                                                 | Retaining BW          |
| 53 | (                                                                                                                                                                                                                                                                                                                                                                                                                                                                                                                                                                                                                                                                                                                                        | 1/20/18 0:00 |       | -       | Bahamas   | Tecumse   | 2      | 43691 | 32803       | 23 N |           | Barber's P  | 1/26/18 0:00   | 6d, Oh                 | Port McNe   | Kahului, H   | 0          | 0       | 0                | chec                            | Yuriy Karya                                            | Vadym                                               | 1                                                 | NoBV                  |
| 54 | 1                                                                                                                                                                                                                                                                                                                                                                                                                                                                                                                                                                                                                                                                                                                                        | 1/20/18 0:00 | Y     | -       | USA       | Navigatio | 4      | 32664 | 13611       | 22 N |           | Honolulu,   | 1/14/18 0:00   | ?                      | Long Beac   | Apra, Guai   | 4429       | 8       |                  |                                 |                                                        |                                                     | ON                                                | /B number 1625-0069   |
| 55 | R                                                                                                                                                                                                                                                                                                                                                                                                                                                                                                                                                                                                                                                                                                                                        | 1/20/18 0:00 |       |         | Singapore | Pacific   | 10     | 83824 | 55987       | 14 N | 1         | Honolulu,   | 1/25/18 0:00   | 5d, Oh                 | Okono Ter   | TBA          | 2459       | 2       |                  |                                 | Ballast Wate                                           | r Management R                                      |                                                   | xp. date: 31-Dec-2018 |
| 56 | (                                                                                                                                                                                                                                                                                                                                                                                                                                                                                                                                                                                                                                                                                                                                        | 1/22/18 0:00 |       | _       | Netherlan | Antillen  | 6      | 82820 | 6147        | 19 N |           | Honolulu,   | 1/23/18 0:00   | 1d, Oh                 | San Diego   | Hilo, HI, US | 1293       | 5       | Vesse            | l Informatio                    | on                                                     |                                                     |                                                   |                       |
| 57 | ł                                                                                                                                                                                                                                                                                                                                                                                                                                                                                                                                                                                                                                                                                                                                        | 1/22/18 0:00 |       |         | USA       | Hawaii    | 4      | 28219 | 3501        | 33 N | lo Treatm | Honolulu,   | 1/24/18 0:00   | 2d, Oh                 | Los Angele  | Oakland, O   | 2435       | 24      | Vessel           |                                 |                                                        |                                                     |                                                   |                       |
| 58 |                                                                                                                                                                                                                                                                                                                                                                                                                                                                                                                                                                                                                                                                                                                                          | 1/22/18 0:00 |       |         | USA       | Navigatio | 4      | 57379 | 10402       | 19 N | · · ·     | Honolulu,   | 1/17/18 0:00   | ?                      | Long Beac   | Long Beac    | 5054       | 15      | 2010-001         |                                 | IMO number                                             |                                                     |                                                   |                       |
| 59 | (                                                                                                                                                                                                                                                                                                                                                                                                                                                                                                                                                                                                                                                                                                                                        | 1/23/18 0:00 |       |         | Netherlan | Antillen  | 6      | 82820 | 6147        | 19 N | lone      | Hilo, HI, U | 1/25/18 0:00   | 2d, Oh                 | Honolulu,   | Lahaina, H   | 1293       | 5       | 809/00000        | ry of Registry                  | Select country                                         |                                                     |                                                   |                       |
| 60 |                                                                                                                                                                                                                                                                                                                                                                                                                                                                                                                                                                                                                                                                                                                                          | 1/23/18 0:00 |       |         | USA       | Navigatio | 4      | 37811 | 10126       | 24 N | lone      | Honolulu,   | 1/24/18 0:00   | 1d, Oh                 | Long Beac   | Oakland, O   | 6520       | 21      | Туре             | -F                              | Select vessel type                                     |                                                     | Gross Tonnage                                     |                       |
| 61 | l contra c                                      | 1/24/18 0:00 |       |         | Bermuda   | Cruise    | 6      | 30312 | 565         | 8 N  | lone      | Honolulu,   | 1/28/18 0:00   | 4d, Oh                 | Los Angele  | Pago Pago    | 90         | 1       | 0.10200.0001     |                                 | ne units cubic meter                                   |                                                     |                                                   |                       |
| 62 | C C C C C C C C C C C C C C C C C C C                                                                                                                                                                                                                                                                                                                                                                                                                                                                                                                                                                                                                                                                                                    | 1/25/18 0:00 |       |         | Bermuda   | Cruise    | 6      | 1E+05 | 3093        | 19 A | MS - 2013 | Hilo, HI, U | 1/27/18 0:00   | 2d, Oh                 | San Diego   | Honolulu,    | 306.8      | 2       |                  | ballast water o<br>ird BW Mana  | gement System                                          | cubic meters                                        | Number of tanks on                                | ship <b>U</b>         |
| 63 | (                                                                                                                                                                                                                                                                                                                                                                                                                                                                                                                                                                                                                                                                                                                                        | 1/25/18 0:00 |       |         | Netherlan | Antillen  | 6      | 82820 | 6147        | 19 N | lone      | Lahaina, H  | 1/26/18 0:00   | 1d, Oh                 | Hilo, HI, U | Nawiliwili   | 1293       | 5       |                  |                                 |                                                        |                                                     |                                                   |                       |
| 64 | 1                                                                                                                                                                                                                                                                                                                                                                                                                                                                                                                                                                                                                                                                                                                                        | 1/25/18 0:00 |       |         | USA       | Navigatio | 4      | 40627 | 9318        | 22 N | N/A       | Honolulu,   | 1/28/18 0:00   | 3d, Oh                 | Oakland, (  | Seattle, W   | 4935       | 15      |                  | ge Informat<br>l port (port a   |                                                        |                                                     | Select state                                      |                       |
| 65 | 1                                                                                                                                                                                                                                                                                                                                                                                                                                                                                                                                                                                                                                                                                                                                        | 1/26/18 0:00 |       |         | USA       | Bros      | 1      | 9657  | 5988        | 6 C  | losed Sys | Barge HBR   | 1/25/18 0:00   | ?                      | Rainier, O  | Rainier, Ol  | 227        | 4       | Arriva           |                                 | iu state)                                              |                                                     | ociect state                                      |                       |
| 66 | 1                                                                                                                                                                                                                                                                                                                                                                                                                                                                                                                                                                                                                                                                                                                                        | 1/26/18 0:00 |       |         | USA       | Bros      | 12     | 163   | 111         | 3 N  | lone      | Barge HBR   | 1/25/18 0:00   | ?                      | Rainier, O  | Rainier, Ol  |            |         |                  | ort (port and                   |                                                        |                                                     | Select country                                    |                       |
| 67 |                                                                                                                                                                                                                                                                                                                                                                                                                                                                                                                                                                                                                                                                                                                                          | 1/26/18 0:00 |       |         | Bermuda   | Cruise    | 6      | 1E+05 | 3093        | 19 A | MS - 2013 | Honolulu,   | 1/28/18 0:00   | 2d, 0h                 | Hilo, HI, U | Nawiliwili   |            |         |                  | ort (port and ballast water of  |                                                        | cubic meters                                        | Select country<br>Number of tanks in ba           | allast                |
| 68 | (                                                                                                                                                                                                                                                                                                                                                                                                                                                                                                                                                                                                                                                                                                                                        | 1/26/18 0:00 |       |         | Netherlan | Antillen  | 6      | 82820 | 6147        | 19 N | lone      | Nawiliwili  | 1/27/18 0:00   | 1d, Oh                 | Lahaina, H  | Kona, HI, U  | 1          |         |                  |                                 |                                                        | N                                                   | umber of tanks discha                             |                       |
| 69 | ł                                                                                                                                                                                                                                                                                                                                                                                                                                                                                                                                                                                                                                                                                                                                        | 1/27/18 0:00 |       |         | USA       | Pasha     | 4      | 34077 | 16211       | 17 N | N/A       | Honolulu,   | 1/28/18 0:00   | 1d, Oh                 | Los Angele  | Los Angele   | 763.       | 14      | Altern           | ative BW ma                     | nagement conducted, p                                  | er instructions from C                              | COTP                                              |                       |
| 70 | 0                                                                                                                                                                                                                                                                                                                                                                                                                                                                                                                                                                                                                                                                                                                                        | 1/27/18 0:00 |       |         | Netherlan | Antillen  | 6      | 82820 | 6147        | 19 N | lone      | Kona, HI, l | 1/28/18 0:00   | 1d, Oh                 | Nawiliwili  | Ensenada,    | 1293       | 5       |                  |                                 | urate information                                      |                                                     |                                                   |                       |
| 71 | t de la companya de la | 1/27/18 0:00 |       |         | Bermuda   | Cruise    | 6      | 1E+05 | 3093        | 19 A | MS - 2013 | Nawiliwili  | 1/29/18 0:00   | 2d, 0h                 | Honolulu,   | Lahaina, H   | 150        | 1       | By che<br>manag  | ecking this be<br>ement activit | ox, I attest to the accura<br>ies were in accordance   | cy of the information<br>with the ballast water     | provided and that bal<br>management plan re       | llast water<br>quired |
| 72 | R                                                                                                                                                                                                                                                                                                                                                                                                                                                                                                                                                                                                                                                                                                                                        | 1/27/18 0:00 |       |         | USA       | Tankers   | 10     | 85387 | 62362       | 17 N | lone      | Barber's P  | 1/29/18 0:00   | 2d, 0h                 | Valdez, AK  | Valdez, AK   | 1731       | 2       | 2500             | R 151.2050(g<br>nsible Officer  | g).                                                    |                                                     |                                                   |                       |
| 73 | (                                                                                                                                                                                                                                                                                                                                                                                                                                                                                                                                                                                                                                                                                                                                        | 1/28/18 0:00 |       |         | Bermuda   | Cruise    | 6      | 1E+05 | 3093        | 19 A | MS - 2013 | Lahaina, H  | 1/30/18 0:00   | 2d, 0h                 | Nawiliwili  | Ensenada,    | 150        | 1       | Report           | -                               | report                                                 |                                                     |                                                   |                       |
| 74 |                                                                                                                                                                                                                                                                                                                                                                                                                                                                                                                                                                                                                                                                                                                                          | 1/28/18 0:00 |       |         | USA       | Navigatio | 4      | 32575 | 11983       | 21 F | resh Wate | Honolulu,   | 1/30/18 0:00   | 2d, 0h                 | Long Beac   | Guam, US/    | 6900       | 16      | Submit           | tted by                         |                                                        | Contact inform                                      | ition                                             |                       |
| 75 |                                                                                                                                                                                                                                                                                                                                                                                                                                                                                                                                                                                                                                                                                                                                          | 1/29/18 0:00 |       |         | USA       | Hawaii    | 7      | 37548 | 4318        | 11 N | N/A       | Honolulu,   | 1/30/18 0:00   | 1d, Oh                 | San Diego   | Kahului, H   | 2733       | 9       |                  | st Water Hi                     |                                                        |                                                     |                                                   |                       |
|    |                                                                                                                                                                                                                                                                                                                                                                                                                                                                                                                                                                                                                                                                                                                                          |              | ì     |         | 1         | 1         | I      |       | 1           |      |           |             |                | i                      |             |              |            |         | On the<br>waters | following pa<br>of the United   | age(s), provide the balla<br>d States or to a receptio | ist water history for ea<br>n facility, en route to | ach tank discharged in<br>or at the arrival port. | nto the<br>Vessels    |