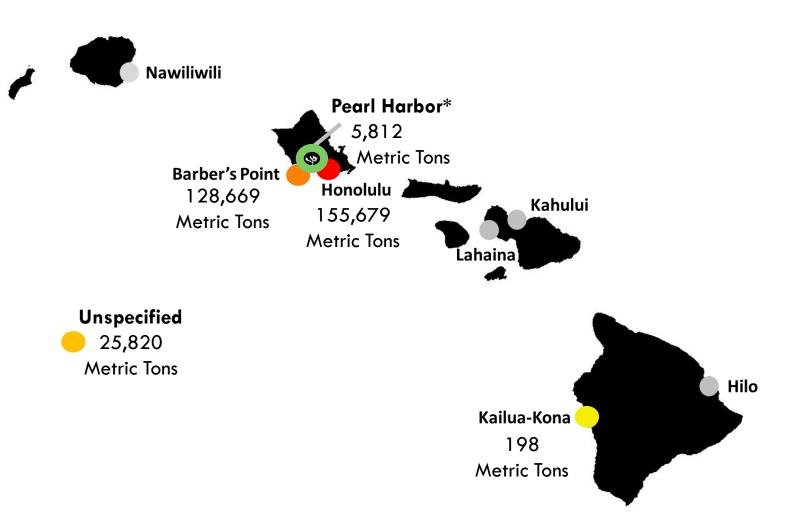

|             |



## SHIP ARRIVALS BY BALLAST WATER ACTION

Ballast Water Action

# **VOLUME OF BALLAST WATER DISCHARGED BY PORT**



## **VOLUME OF BALLAST WATER DISCHARGE BY SOURCE**



Ballast Water Source

### **BALLAST WATER TREATMENT METHODS**



# **RISK MATRIX**

#### Reporting Form Data Entry

| Vessel name<br>ID sumber | IMO ne   | umber       |              |                         |   |
|--------------------------|----------|-------------|--------------|-------------------------|---|
| Country of Registry      | _        | country     |              |                         |   |
| Onnerioperator           |          |             |              |                         |   |
| Type                     | Select   | vessel type |              | Gross Tormage           |   |
| Ballast water volum      | te umits | cubic mete  | rs           |                         |   |
| Total ballast water of   | -