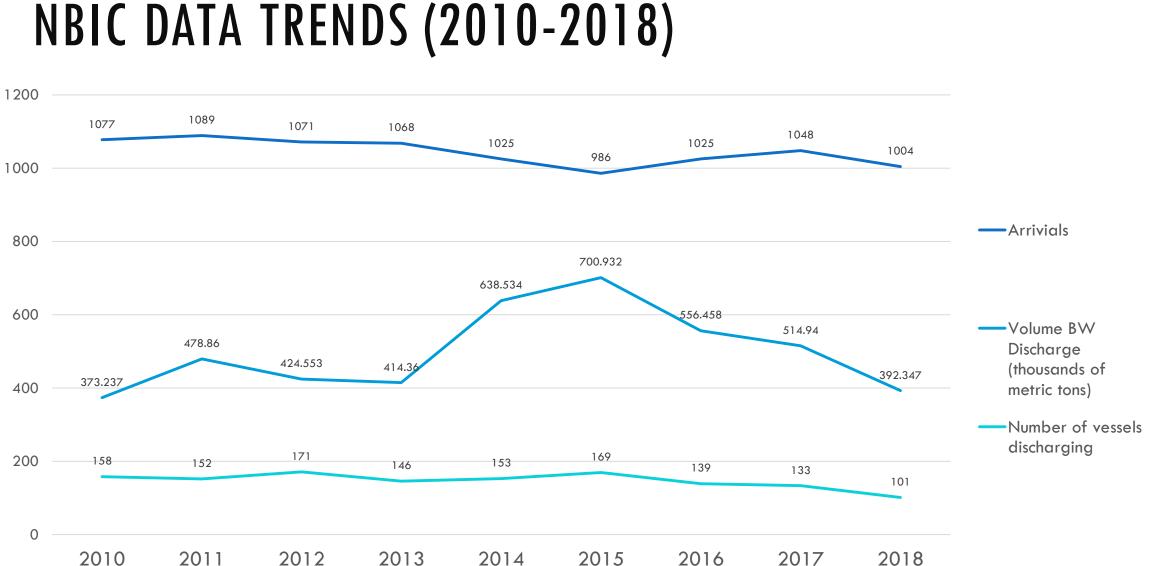

genous Species: Mechanisms, Extent, and Consequences. American Zoologist, 37(6), 621-632. doi:10.1093/icb/37.6.621
- Ruiz, Gregory & Fofonoff, Paul & Steves, Brian & Carlton, James. (2015). Invasion history and vector dynamics in coastal marine ecosystems: A North American perspective. Aquatic Ecosystem Health & Management. 18. 10.1080/14634988.2015.1027534.
- Shapoori, M., & Gholami, M. (2014). Effect of a Ballast Water Treatment System on Survivorship of Natural Populations of Marine Plankton in Persian Gulf, Iran. Marine Science, 4(2), 44-48. Retrieved February 26, 2019, from https://groups.io/g/MEMS/attachment/9/0/Moteah.pdf
- Williamson, M. (2004). Invasive species: Vectors and management strategies. Diversity and Distributions, 10(5-6), 508-508. doi:10.1111/j.1366-9516.2004.00120.x



#### NBIC Data