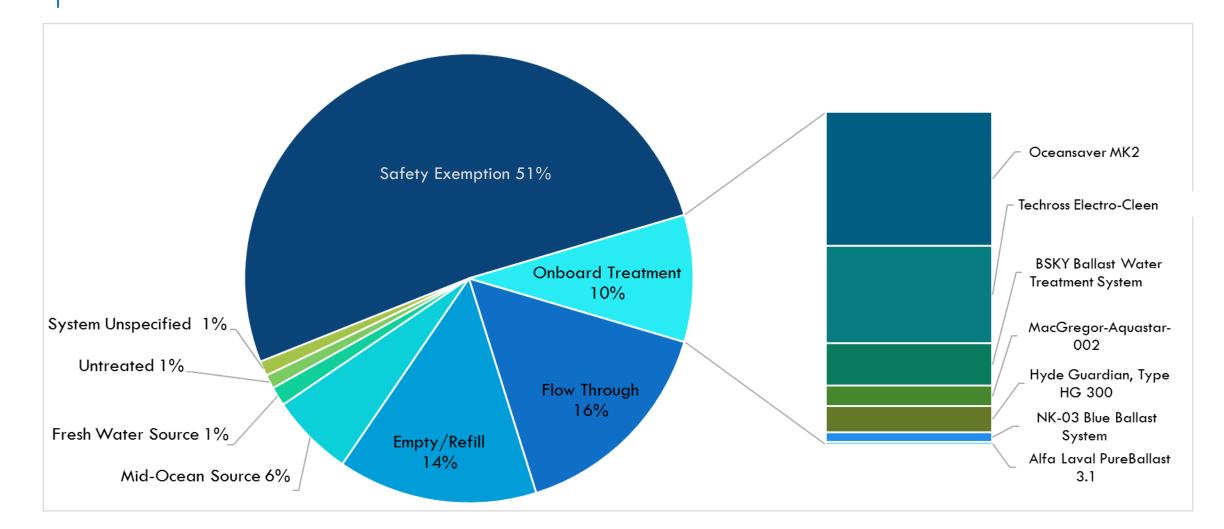

# ACCEPTABLE BALLAST WATER MANAGEMENT

Ships are required to use the following ways to manage ballast water:

- 1) Ballast water management system
- 2) Use of a municipal water source
- 3) Onshore treatment of ballast water
- 4) Empty/Refill
- 5) Flow Through
- 6) No Ballast Water Discharge